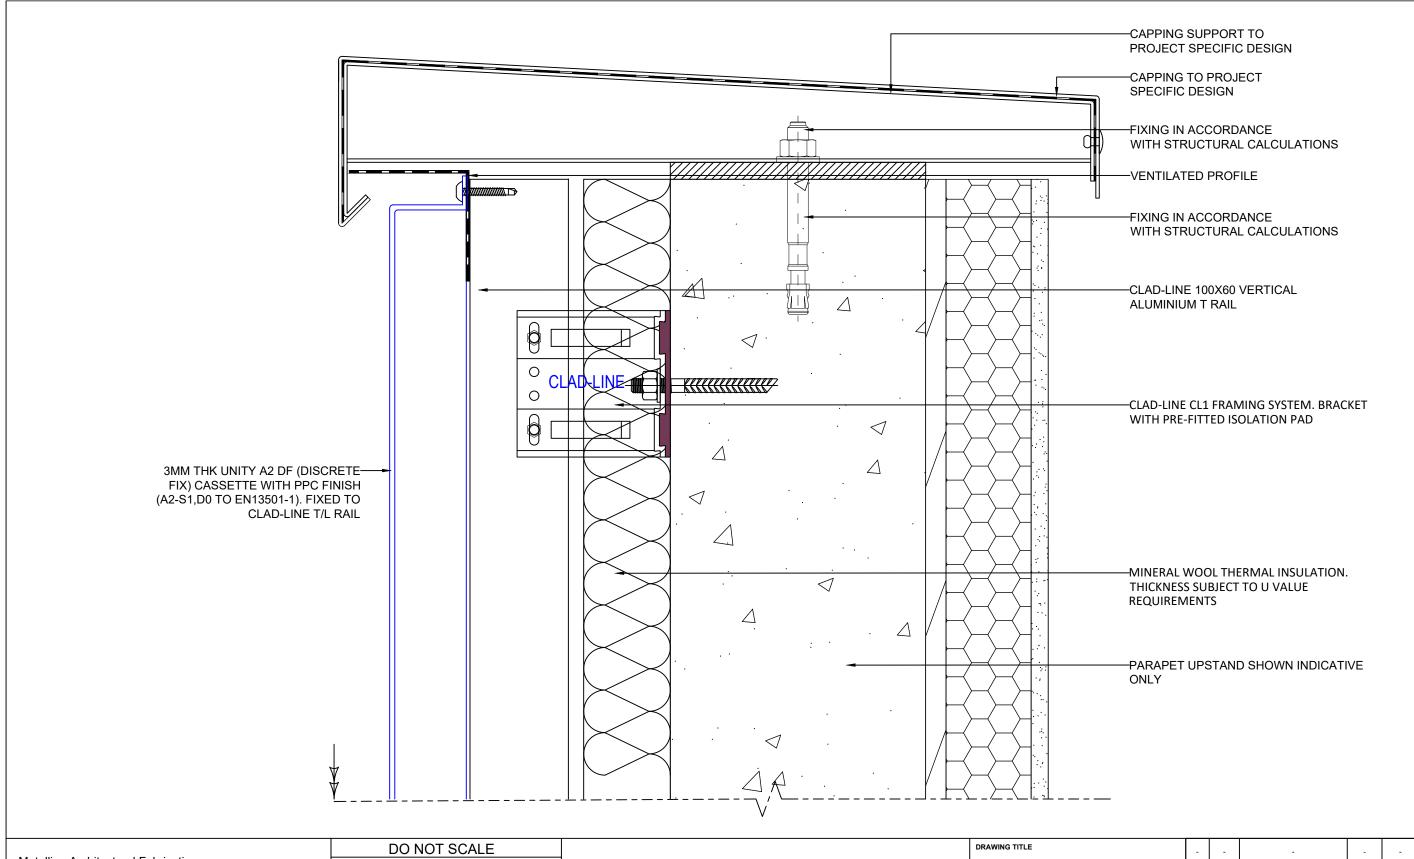

  PRIOR TO COMMENCEMENT OF WORKS

Non-combustible Aluminium Rainscreen Systems

|  | DRAWING TITLE                                         |            | -   | -  | -           | -    | -     |
|--|-------------------------------------------------------|------------|-----|----|-------------|------|-------|
|  | UNITY A2 DF PANEL SYSTEM<br>PARAPET CAPPING INTERFACE |            | -   | 1  | -           | -    | ,     |
|  |                                                       |            | -   | i  | -           | -    | 1     |
|  | DATE 22/07/22                                         | NTS        | -   | -  | -           | -    | -     |
|  | CB                                                    | DB         | -   | -  | -           | -    | -     |
|  | DRAWING No. UA2-DFCL-T08                              | REVISION - | REV | BY | DESCRIPTION | DATE | CHK'D |