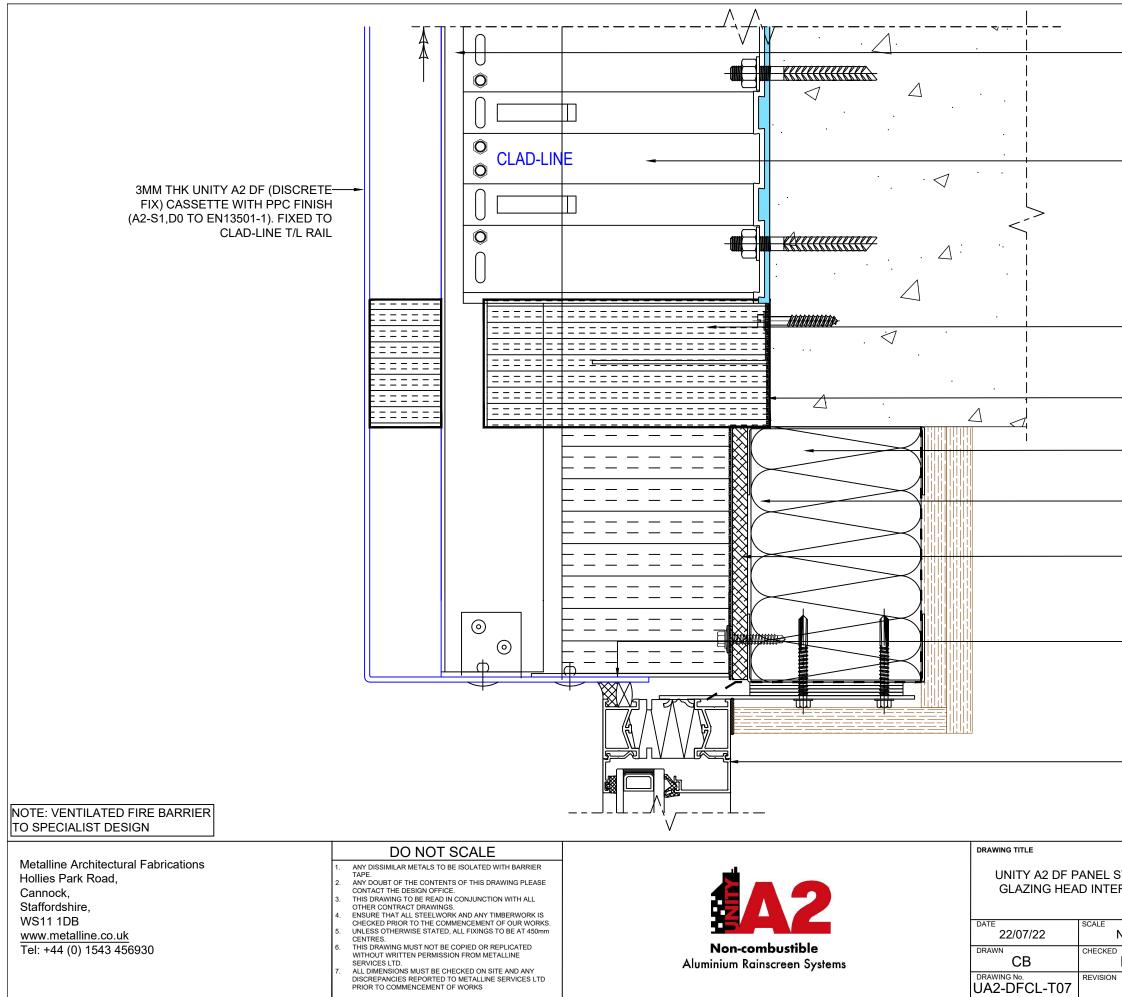

| ALUMINIU                                                                          | М Т  | RAIL  |                                  |      |       |
|-----------------------------------------------------------------------------------|------|-------|----------------------------------|------|-------|
|                                                                                   |      |       | /ING SYSTEM. BRAC<br>OLATION PAD | KET  |       |
|                                                                                   |      |       |                                  |      |       |
| VENTILATE<br>SPECIFICA                                                            |      |       | RRIER TO ARCHITEC                | CTS  |       |
| -BREATHER                                                                         | ME   | MBRA  | NE                               |      |       |
|                                                                                   |      |       |                                  |      |       |
| —MINERAL WOOL THERMAL INSULATION.<br>THICKNESS SUBJECT TO U VALUE<br>REQUIREMENTS |      |       |                                  |      |       |
| -SFS SHO                                                                          | WN I | NDIC  | ATIVE ONLY                       |      |       |
| CALCIUM SILICATE SHEATHING BOARD                                                  |      |       |                                  |      |       |
| —MILL FINISH ALUMINIUM HEAD<br>FLASHING SUPPORT                                   |      |       |                                  |      |       |
|                                                                                   |      | ATIVI |                                  |      |       |
| SYSTEM<br>RFACE                                                                   | -    | -     | -                                | -    | -     |
|                                                                                   | -    | -     | -                                | -    | -     |
|                                                                                   | -    | -     | -                                | -    | -     |
| NTS                                                                               | -    | -     | -                                | -    | -     |
| DB                                                                                | -    | -     | -                                | -    | -     |
| -                                                                                 | REV  | BY    | DESCRIPTION                      | DATE | CHK'D |
|                                                                                   |      |       |                                  |      |       |

UA2-DFCL-T07