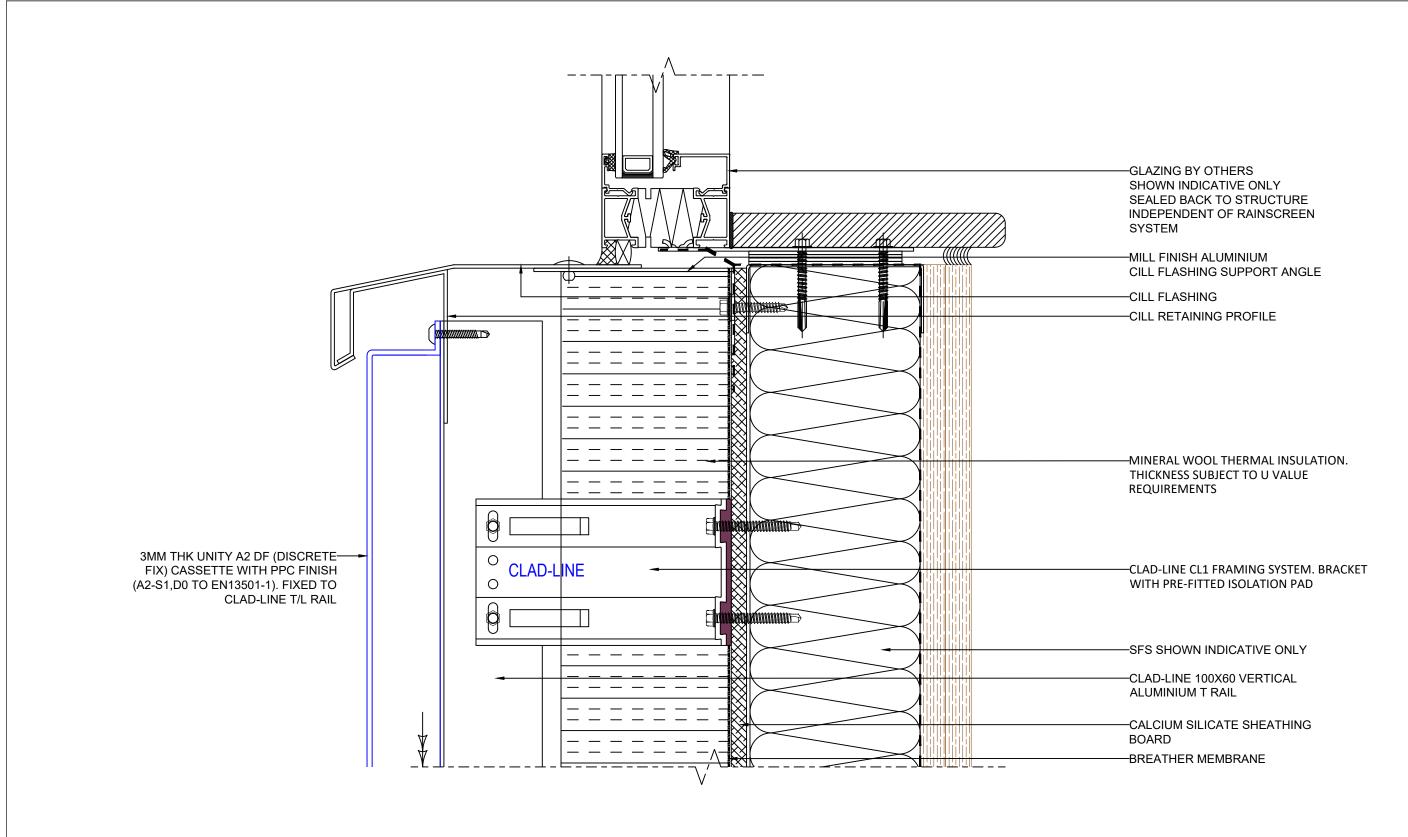

Metalline Architectural Fabrications Hollies Park Road, Cannock, Staffordshire, WS11 1DB www.metalline.co.uk Tel: +44 (0) 1543 456930

## DO NOT SCALE

- ANY DISSIMILAR METALS TO BE ISOLATED WITH BARRIER TAPE.

  ANY DOUBT OF THE CONTENTS OF THIS DRAWING PLEASE CONTACT THE DESIGN OFFICE.

  THIS DRAWING TO BE READ IN CONJUNCTION WITH ALL OTHER CONTRACT DRAWINGS.

  ENSURE THAT ALL STEELWORK AND ANY TIMBERWORK IS CHECKED PRIOR TO THE COMMENCEMENT OF OUR WORKS. UNLESS OTHERWISE STATED, ALL FIXINGS TO BE AT 450mm CENTRES.

  THIS DRAWING MUST NOT BE COPIED OR REPLICATED WITHOUT WRITTEN PERMISSION FROM METALLINE SERVICES LTD.
- SERVICES LTD.

  ALL DIMENSIONS MUST BE CHECKED ON SITE AND ANY
  DISCREPANCIES REPORTED TO METALLINE SERVICES LTD
  PRIOR TO COMMENCEMENT OF WORKS

Non-combustible Aluminium Rainscreen Systems

|  | DRAWING TITLE |                                               | -   | -  | -           | -    | -     |
|--|---------------|-----------------------------------------------|-----|----|-------------|------|-------|
|  |               | TY A2 DF PANEL SYSTEM<br>AZING CILL INTERFACE |     | -  | -           | -    | •     |
|  |               |                                               | -   | -  | -           | -    | -     |
|  | DATE 22/07/22 | NTS                                           | -   | -  | -           | -    | -     |
|  | CB            | DB                                            | -   | -  | -           | -    | -     |
|  | UA2-DFCL-T06  | REVISION -                                    | REV | BY | DESCRIPTION | DATE | CHK'D |