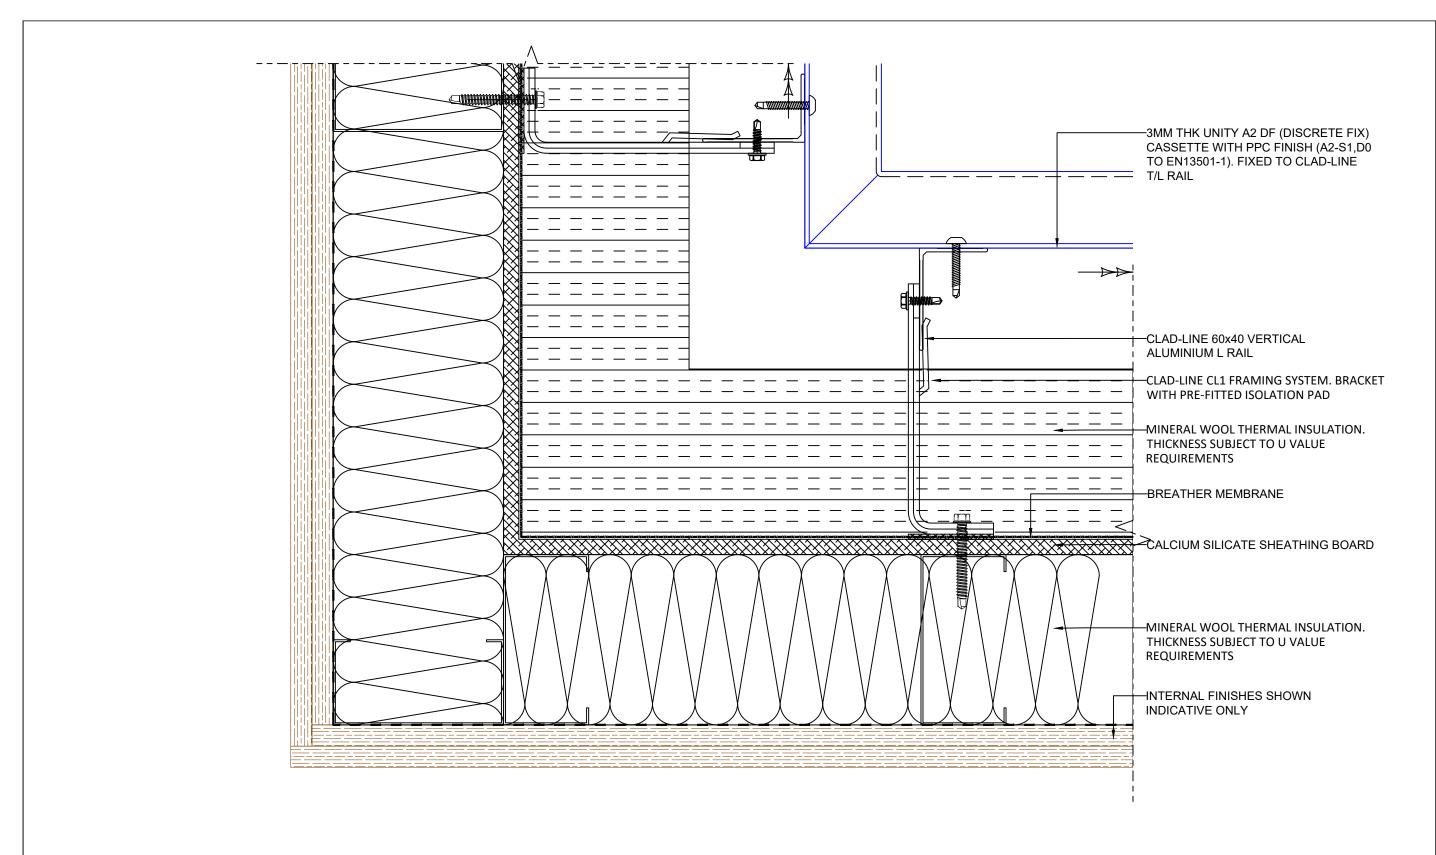

  ALL DIMENSIONS MUST BE CHECKED ON SITE AND ANY DISCREPANCIES REPORTED TO METALLINE SERVICES LTD.

  PRIOR TO COMMENCEMENT OF WORKS

Non-combustible Aluminium Rainscreen Systems

|  | UNITY A2 DF PANEL SYSTEM INTERNAL CORNER DETAIL |            | -   | -  | -           | -    | -     |
|--|-------------------------------------------------|------------|-----|----|-------------|------|-------|
|  |                                                 |            | -   | 1  | -           | -    | -     |
|  |                                                 |            | -   | i  | -           | -    | -     |
|  | DATE 22/07/22                                   | NTS        | -   | -  | -           | -    | -     |
|  | CB                                              | DB         | -   | -  | -           | -    | -     |
|  | UA2-DFCL-T05                                    | REVISION - | REV | BY | DESCRIPTION | DATE | CHK'D |