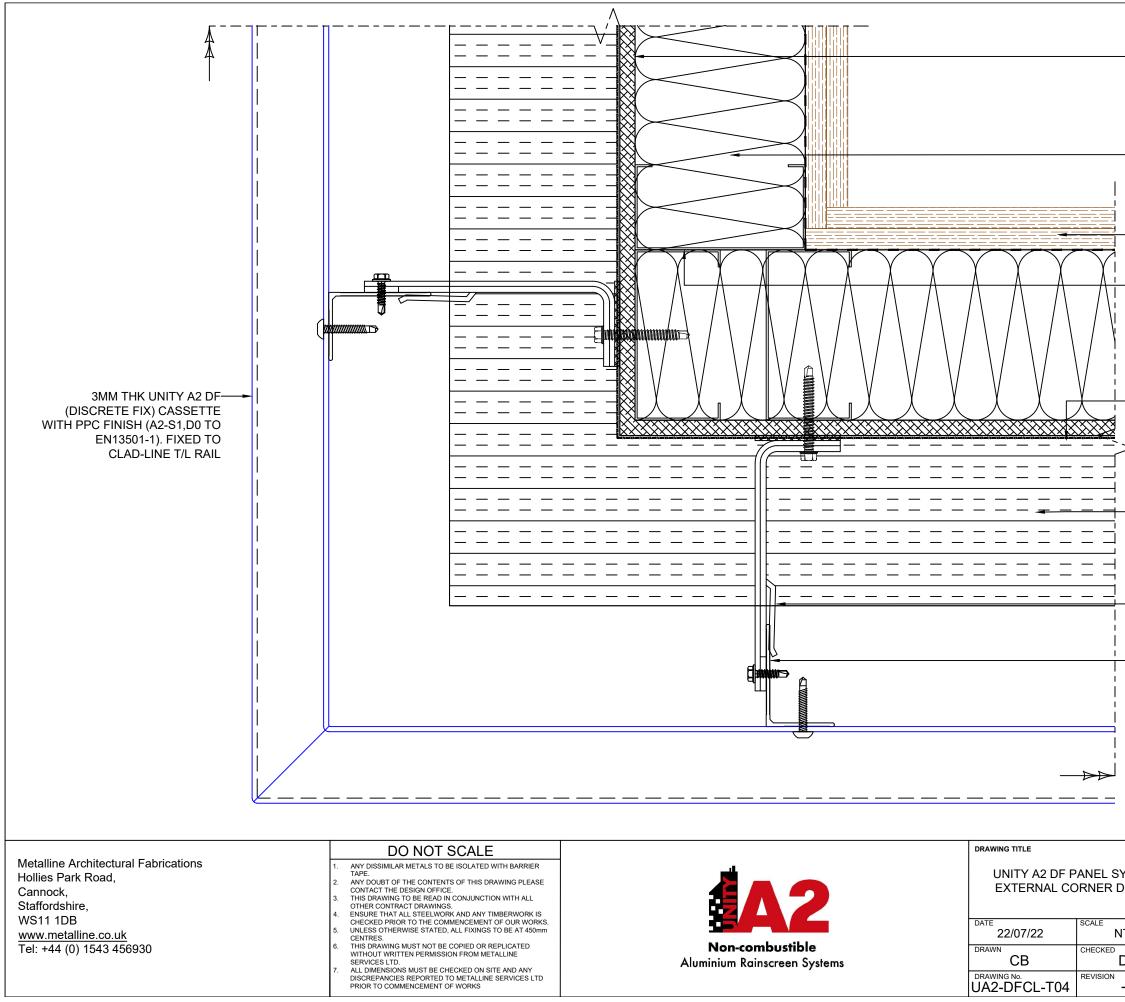

| -CALCIUM SILICATE SHEATHING BOARD                                                      |                                     |       |                                |      |       |  |
|----------------------------------------------------------------------------------------|-------------------------------------|-------|--------------------------------|------|-------|--|
| THICKNES                                                                               | S SU                                | BJECT | ERMAL INSULATION<br>TO U VALUE |      |       |  |
| INDICATIV                                                                              | ERNAL FINISHES SHOWN<br>CATIVE ONLY |       |                                |      |       |  |
| <br>                                                                                   |                                     |       |                                |      |       |  |
| BREATHER MEMBRANE                                                                      |                                     |       |                                |      |       |  |
| MINERAL WOOL THERMAL INSULATION.<br>THICKNESS SUBJECT TO U VALUE<br>REQUIREMENTS       |                                     |       |                                |      |       |  |
| 1<br>CLAD-LINE CL1 FRAMING SYSTEM. BRACKET<br>  WITH PRE-FITTED ISOLATION PAD<br> <br> |                                     |       |                                |      |       |  |
| CLAD-LINI<br>ALUMINIU                                                                  |                                     |       | ERTICAL                        |      |       |  |
|                                                                                        |                                     |       |                                |      |       |  |
| SYSTEM<br>DETAIL                                                                       | -                                   | -     | -                              | -    | -     |  |
|                                                                                        | -                                   | -     | -                              | -    | -     |  |
|                                                                                        | -                                   | -     | -                              | -    | -     |  |
| NTS                                                                                    | -                                   | -     | -                              | -    | -     |  |
| DB                                                                                     | -                                   | -     | -                              | -    | -     |  |
| · -                                                                                    | REV                                 | BY    | DESCRIPTION                    | DATE | CHK'D |  |
|                                                                                        |                                     |       |                                |      |       |  |