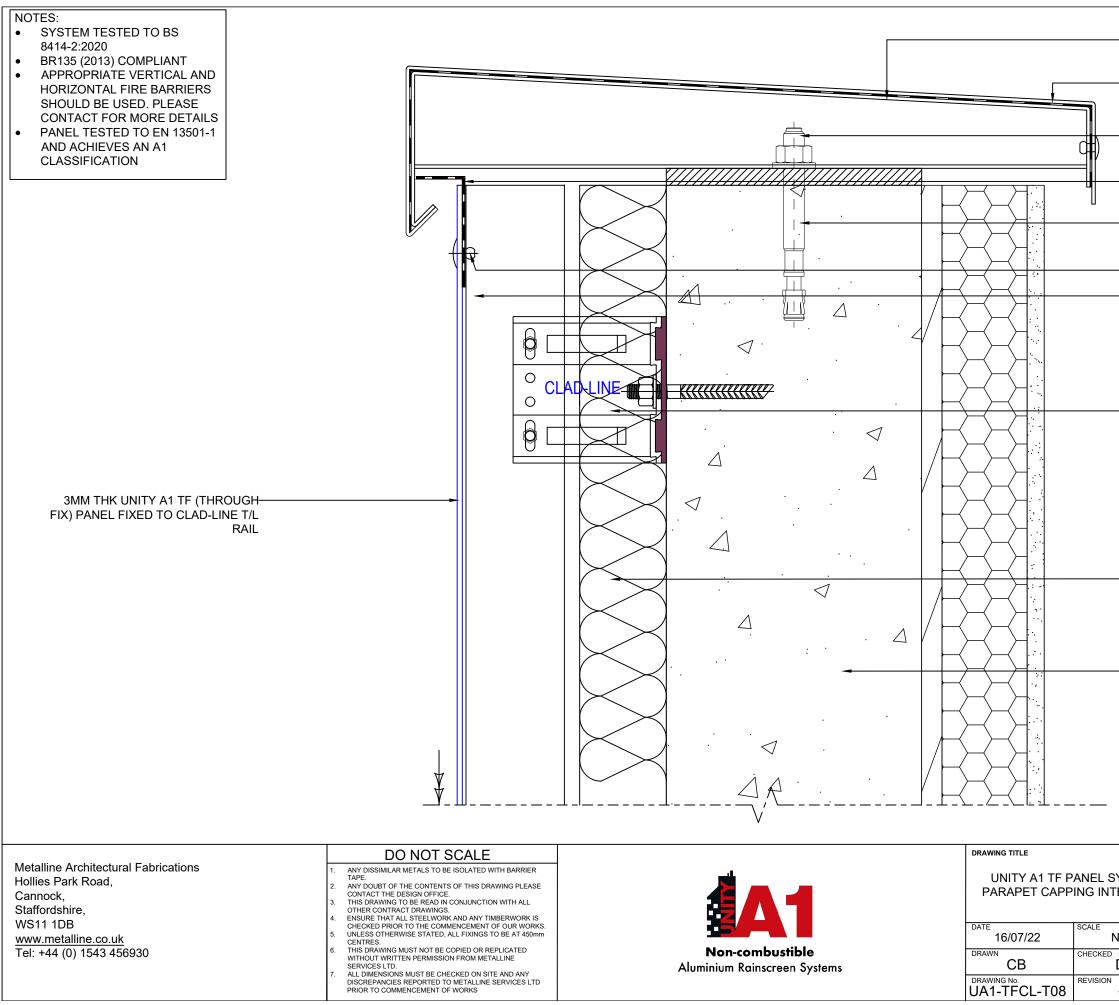

| CAPPING<br>PROJECT                  |      |       |       | IGN  |       |     |     |
|-------------------------------------|------|-------|-------|------|-------|-----|-----|
| CAPPING<br>SPECIFIC                 |      |       | ECT   |      |       |     |     |
| FIXING IN<br>WITH STR               |      |       | -     |      |       | IS  |     |
|                                     | ED   | PROF  | ILE   |      |       |     |     |
| FIXING IN<br>WITH STR               |      |       | -     |      |       | IS  |     |
| —ALUMINIU                           | ΜВ   | LIND  | RIVET | -    |       |     |     |
|                                     |      |       | VERT  | ICAL |       |     |     |
| CLAD-LINE<br>WITH PRE-              | -    |       |       | -    |       | RAC | KET |
| —MINERAL \<br>THICKNESS<br>REQUIREM | S SU | BJECT |       | -    | -     | ON. |     |
|                                     | UPS  | STANI | D SHC | WN   | INDIC | ATI | VE  |
|                                     |      |       |       |      |       |     |     |
|                                     | -    | -     |       | -    |       |     | -   |
| SYSTEM<br>TERFACE                   | -    | -     |       | -    |       |     | -   |

| YSTEM<br>ERFACE | -   | -  | -           | -    | -     |  |
|-----------------|-----|----|-------------|------|-------|--|
|                 | -   | -  | -           | -    | -     |  |
| NTS             | -   | -  | -           | -    | -     |  |
| DB              | -   | -  | -           | -    | -     |  |
| -               | REV | BY | DESCRIPTION | DATE | CHK'D |  |