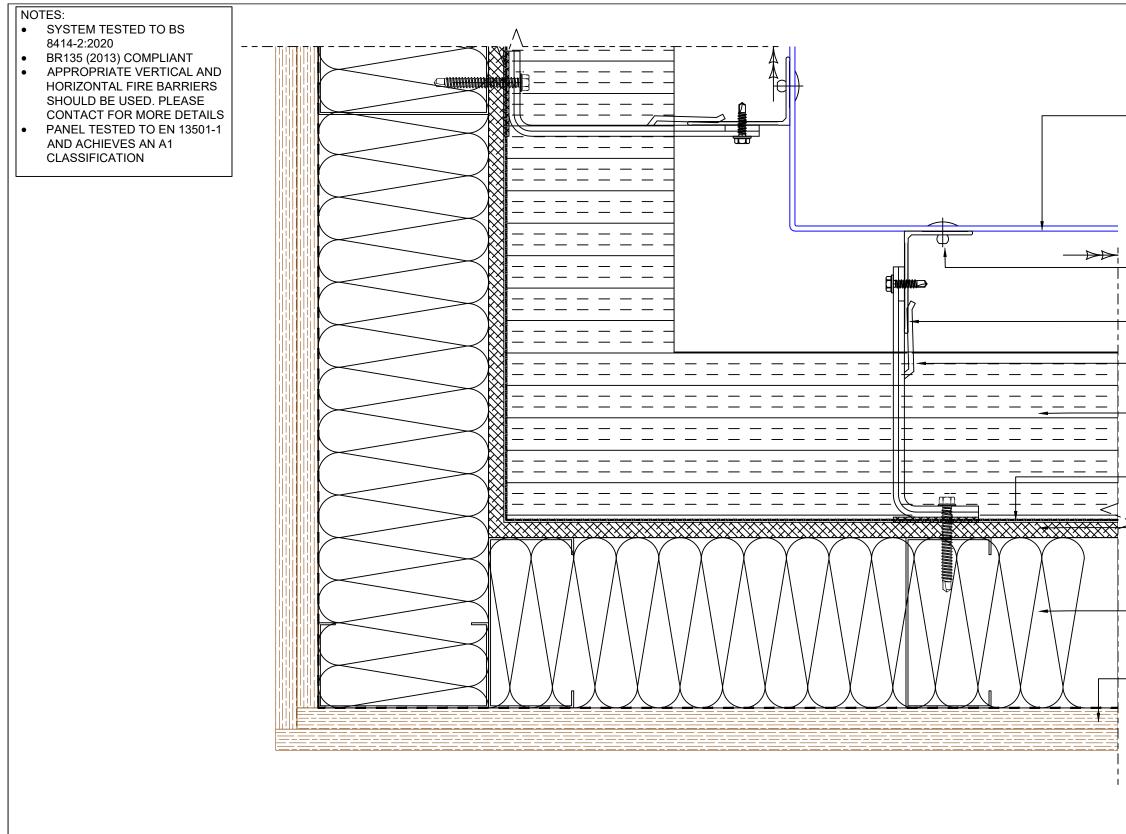

## DO NOT SCALE

- ANY DISSIMILAR METALS TO BE ISOLATED WITH BARRIER TAPE. ANY DOUBT OF THE CONTENTS OF THIS DRAWING PLEASE CONTACT THE DESIGN OFFICE. THIS DRAWING TO BE READ IN CONJUNCTION WITH ALL OTHER CONTRACT DRAWINGS. ENSURE THAT ALL STEELWORK AND ANY TIMBERWORK IS CHECKED PRIOR TO THE COMMENCEMENT OF OUR WORKS. UNLESS OTHERWISE STATED, ALL FIXINGS TO BE AT 450mm CENTRES. THIS DRAWING MUST NOT BE COPIED OR REPLICATED WITHOUT WRITTEN PERMISSION FROM METALLINE SERVICES LTD. ALL DIMENSIONS MUST BE CHECKED ON SITE AND ANY DISCREPANCIES REPORTED TO METALLINE SERVICES LTD PRIOR TO COMMENCEMENT OF WORKS

|                                                                                                                                |     |                                                                                         |                                        | TF (THROUGH FIX<br>_AD-LINE T/L RAIL | ()        |            |  |
|--------------------------------------------------------------------------------------------------------------------------------|-----|-----------------------------------------------------------------------------------------|----------------------------------------|--------------------------------------|-----------|------------|--|
|                                                                                                                                |     | M BI                                                                                    | -IND I                                 | RIVET                                |           |            |  |
| ALUMINIU<br>                                                                                                                   |     | E 60x40 VERTICAL<br>JM L RAIL<br>E CL1 FRAMING SYSTEM. BRACKET<br>-FITTED ISOLATION PAD |                                        |                                      |           |            |  |
|                                                                                                                                |     | WOOL THERMAL INSULATION.<br>S SUBJECT TO U VALUE<br>/IENTS                              |                                        |                                      |           |            |  |
|                                                                                                                                |     |                                                                                         | R MEMBRANE<br>SILICATE SHEATHING BOARD |                                      |           |            |  |
| MINERAL WOOL THERMAL INSULATION.<br>THICKNESS SUBJECT TO U VALUE<br>REQUIREMENTS<br>INTERNAL FINISHES SHOWN<br>INDICATIVE ONLY |     |                                                                                         |                                        |                                      |           |            |  |
| DRAWING TITLE<br>UNITY A1 TF PANEL SYSTEM<br>INTERNAL CORNER DETAIL                                                            |     | -                                                                                       | -                                      | -                                    | -         | -          |  |
|                                                                                                                                |     | -                                                                                       | -                                      | -                                    | -         | -          |  |
| DATE SCALE                                                                                                                     |     | -                                                                                       | -                                      | -                                    | -         | -          |  |
| 16/07/22 NT                                                                                                                    | NTS |                                                                                         | -                                      | -                                    | -         | -          |  |
| CB DI                                                                                                                          | B   | -<br>REV                                                                                | -<br>BY                                | -<br>DESCRIPTION                     | -<br>DATE | -<br>СНК'D |  |
| CA1-TFCL-T05 -                                                                                                                 |     | NEV                                                                                     | ы                                      | DESCRIPTION                          |           |            |  |
|                                                                                                                                |     |                                                                                         |                                        |                                      |           |            |  |