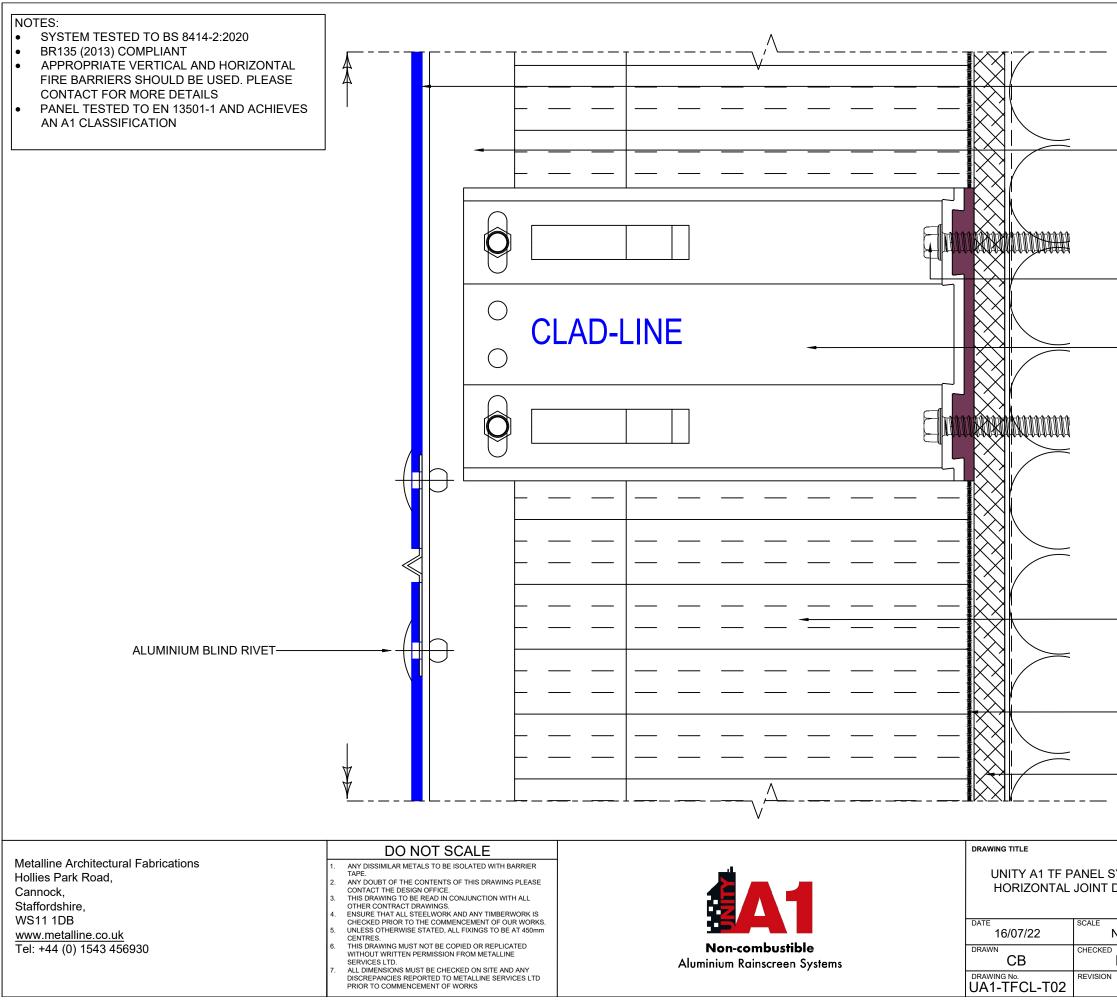

| —3MM THK UNITY A1 TF (THROUGH FIX)<br>PANEL FIXED TO CLAD-LINE T/L RAIL           |     |    |                               |      |       |
|-----------------------------------------------------------------------------------|-----|----|-------------------------------|------|-------|
|                                                                                   |     |    |                               |      |       |
|                                                                                   |     |    |                               |      |       |
|                                                                                   |     |    |                               |      |       |
|                                                                                   |     |    | IN ACCORDANCE<br>CALCULATIONS |      |       |
|                                                                                   |     |    |                               |      |       |
|                                                                                   |     |    |                               |      |       |
|                                                                                   |     |    |                               |      |       |
|                                                                                   |     |    |                               |      |       |
|                                                                                   |     |    |                               |      |       |
|                                                                                   |     |    |                               |      |       |
| —MINERAL WOOL THERMAL INSULATION.<br>THICKNESS SUBJECT TO U VALUE<br>REQUIREMENTS |     |    |                               |      |       |
| -BREATHER MEMBRANE                                                                |     |    |                               |      |       |
| CALCIUM SILICATE SHEATHING BOARD                                                  |     |    |                               |      |       |
|                                                                                   |     |    |                               |      |       |
| SYSTEM<br>DETAIL                                                                  | -   | -  | -                             | -    | -     |
|                                                                                   | -   | -  | -                             | -    | -     |
| NTS                                                                               | -   | -  | -                             | -    | -     |
| DB                                                                                | -   | -  | -                             | -    | -     |
| -                                                                                 | REV | BY | DESCRIPTION                   | DATE | CHK'D |
|                                                                                   |     |    |                               |      |       |