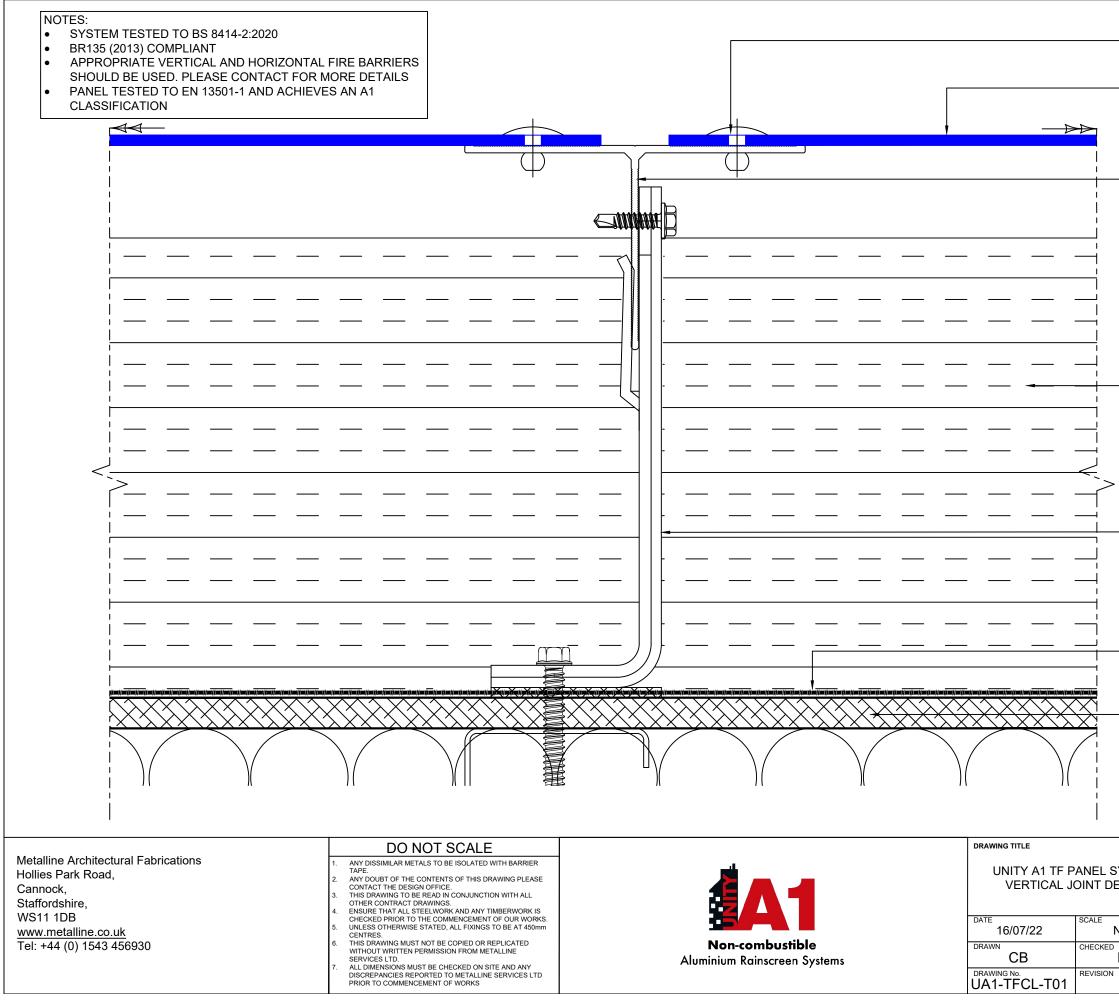

| ETAIL         I         I         I         I         I         I         I         I         I         I         I         I         I         I         I         I         I         I         I         I         I         I         I         I         I         I         I         I         I         I         I         I         I         I         I         I         I         I         I         I         I         I         I         I         I         I         I         I         I         I         I         I         I         I         I         I         I         I         I         I         I         I         I         I         I         I         I         I         I         I         I         I         I         I         I         I         I         I         I         I         I         I         I         I         I         I         I         I         I         I         I         I         I         I         I         I         I         I         I         I         I         I <thi< th="">         I         <thi< th=""> <thi< th=""></thi<></thi<></thi<>  | ALUMINIUM BLIND RIVET                                                   |     |    |             |      |       |  |
|--------------------------------------------------------------------------------------------------------------------------------------------------------------------------------------------------------------------------------------------------------------------------------------------------------------------------------------------------------------------------------------------------------------------------------------------------------------------------------------------------------------------------------------------------------------------------------------------------------------------------------------------------------------------------------------------------------------------------------------------------------------------------------------------------------------------------------------------------------------------------------------------------------------------------------------------------------------------------------------------------------------------------------------------------------------------------------------------------------------------------------------------------|-------------------------------------------------------------------------|-----|----|-------------|------|-------|--|
| ALUMINIUM T RAIL                                                                                                                                                                                                                                                                                                                                                                                                                                                                                                                                                                                                                                                                                                                                                                                                                                                                                                                                                                                                                                                                                                                                 | —3MM THK UNITY A1 TF (THROUGH FIX)<br>PANEL FIXED TO CLAD-LINE T/L RAIL |     |    |             |      |       |  |
| THICKNESS SUBJECT TO U VALUE         REQUIREMENTS        CLAD-LINE CL1 FRAMING SYSTEM.         BRACKET WITH PRE-FITTED ISOLATION         PAD        BREATHER MEMBRANE        CALCIUM SILICATE SHEATHING BOARD         SYSTEM<br>ETAIL         ·       ·         ·       ·         ·       ·         ·       ·         ·       ·         ·       ·         ·       ·         ·       ·         ·       ·         ·       ·         ·       ·         ·       ·         ·       ·         ·       ·         ·       ·         ·       ·         ·       ·         ·       ·         ·       ·         ·       ·         ·       ·         ·       ·         ·       ·         ·       ·         ·       ·         ·       ·         ·       ·         ·       ·         ·       ·         ·       ·                                                                                                                                                                                                                                                                                                                                                |                                                                         |     |    |             |      |       |  |
| THICKNESS SUBJECT TO U VALUE         REQUIREMENTS        CLAD-LINE CL1 FRAMING SYSTEM.         BRACKET WITH PRE-FITTED ISOLATION         PAD        BREATHER MEMBRANE        CALCIUM SILICATE SHEATHING BOARD         SYSTEM<br>ETAIL         ·       ·         ·       ·         ·       ·         ·       ·         ·       ·         ·       ·         ·       ·         ·       ·         ·       ·         ·       ·         ·       ·         ·       ·         ·       ·         ·       ·         ·       ·         ·       ·         ·       ·         ·       ·         ·       ·         ·       ·         ·       ·         ·       ·         ·       ·         ·       ·         ·       ·         ·       ·         ·       ·         ·       ·         ·       ·         ·       ·                                                                                                                                                                                                                                                                                                                                                |                                                                         |     |    |             |      |       |  |
| BRACKET WITH PRE-FITTED ISOLATION<br>PAD<br>BREATHER MEMBRANE<br>CALCIUM SILICATE SHEATHING BOARD<br>SYSTEM<br>ETAIL<br>1 1 1 1 1 1 1 1 1 1 1 1 1 1 1 1 1 1 1                                                                                                                                                                                                                                                                                                                                                                                                                                                                                                                                                                                                                                                                                                                                                                                                                                                                                                                                                                                    | THICKNESS SUBJECT TO U VALUE                                            |     |    |             |      |       |  |
| CALCIUM SILICATE SHEATHING BOARD<br>SYSTEM<br>TAIL<br>ATS<br>DB<br>CALCIUM SILICATE SHEATHING BOARD<br>                                                                                                                                                                                                                                                                                                                                                                                                                                                                                                                                                                                                                                                                                                                                                                                                                                                                                                                                                                                                                                          | BRACKET WITH PRE-FITTED ISOLATION                                       |     |    |             |      |       |  |
| ·         ·         ·         ·         ·         ·         ·         ·         ·         ·         ·         ·         ·         ·         ·         ·         ·         ·         ·         ·         ·         ·         ·         ·         ·         ·         ·         ·         ·         ·         ·         ·         ·         ·         ·         ·         ·         ·         ·         ·         ·         ·         ·         ·         ·         ·         ·         ·         ·         ·         ·         ·         ·         ·         ·         ·         ·         ·         ·         ·         ·         ·         ·         ·         ·         ·         ·         ·         ·         ·         ·         ·         ·         ·         ·         ·         ·         ·         ·         ·         ·         ·         ·         ·         ·         ·         ·         ·         ·         ·         ·         ·         ·         ·         ·         ·         ·         ·         ·         ·         ·         ·         ·         ·         ·         ·         ·                                            | -BREATHER MEMBRANE                                                      |     |    |             |      |       |  |
| SYSTEM         I         I         I         I         I         I         I         I         I         I         I         I         I         I         I         I         I         I         I         I         I         I         I         I         I         I         I         I         I         I         I         I         I         I         I         I         I         I         I         I         I         I         I         I         I         I         I         I         I         I         I         I         I         I         I         I         I         I         I         I         I         I         I         I         I         I         I         I         I         I         I         I         I         I         I         I         I         I         I         I         I         I         I         I         I         I         I         I         I         I         I         I         I         I         I         I         I         I         I         I         I         I <thi< th="">         I         <thi< th=""> <thi< th=""></thi<></thi<></thi<> | -CALCIUM SILICATE SHEATHING BOARD                                       |     |    |             |      |       |  |
| SYSTEM         I         I         I         I         I         I         I         I         I         I         I         I         I         I         I         I         I         I         I         I         I         I         I         I         I         I         I         I         I         I         I         I         I         I         I         I         I         I         I         I         I         I         I         I         I         I         I         I         I         I         I         I         I         I         I         I         I         I         I         I         I         I         I         I         I         I         I         I         I         I         I         I         I         I         I         I         I         I         I         I         I         I         I         I         I         I         I         I         I         I         I         I         I         I         I         I         I         I         I         I         I         I <thi< th="">         I         <thi< th=""> <thi< th=""></thi<></thi<></thi<> |                                                                         |     |    |             |      |       |  |
| ETAIL     I     I     I     I       NTS     -     -     -     -       DB     -     -     -     -                                                                                                                                                                                                                                                                                                                                                                                                                                                                                                                                                                                                                                                                                                                                                                                                                                                                                                                                                                                                                                                 | SYSTEM                                                                  | -   | -  | -           | -    | -     |  |
| NTS                                                                                                                                                                                                                                                                                                                                                                                                                                                                                                                                                                                                                                                                                                                                                                                                                                                                                                                                                                                                                                                                                                                                              |                                                                         |     |    |             |      |       |  |
| DB · · · · ·                                                                                                                                                                                                                                                                                                                                                                                                                                                                                                                                                                                                                                                                                                                                                                                                                                                                                                                                                                                                                                                                                                                                     | NTS                                                                     |     |    | -           |      |       |  |
|                                                                                                                                                                                                                                                                                                                                                                                                                                                                                                                                                                                                                                                                                                                                                                                                                                                                                                                                                                                                                                                                                                                                                  |                                                                         | -   | -  | -           | -    |       |  |
|                                                                                                                                                                                                                                                                                                                                                                                                                                                                                                                                                                                                                                                                                                                                                                                                                                                                                                                                                                                                                                                                                                                                                  | -                                                                       | REV | BY | DESCRIPTION | DATE | CHK'D |  |