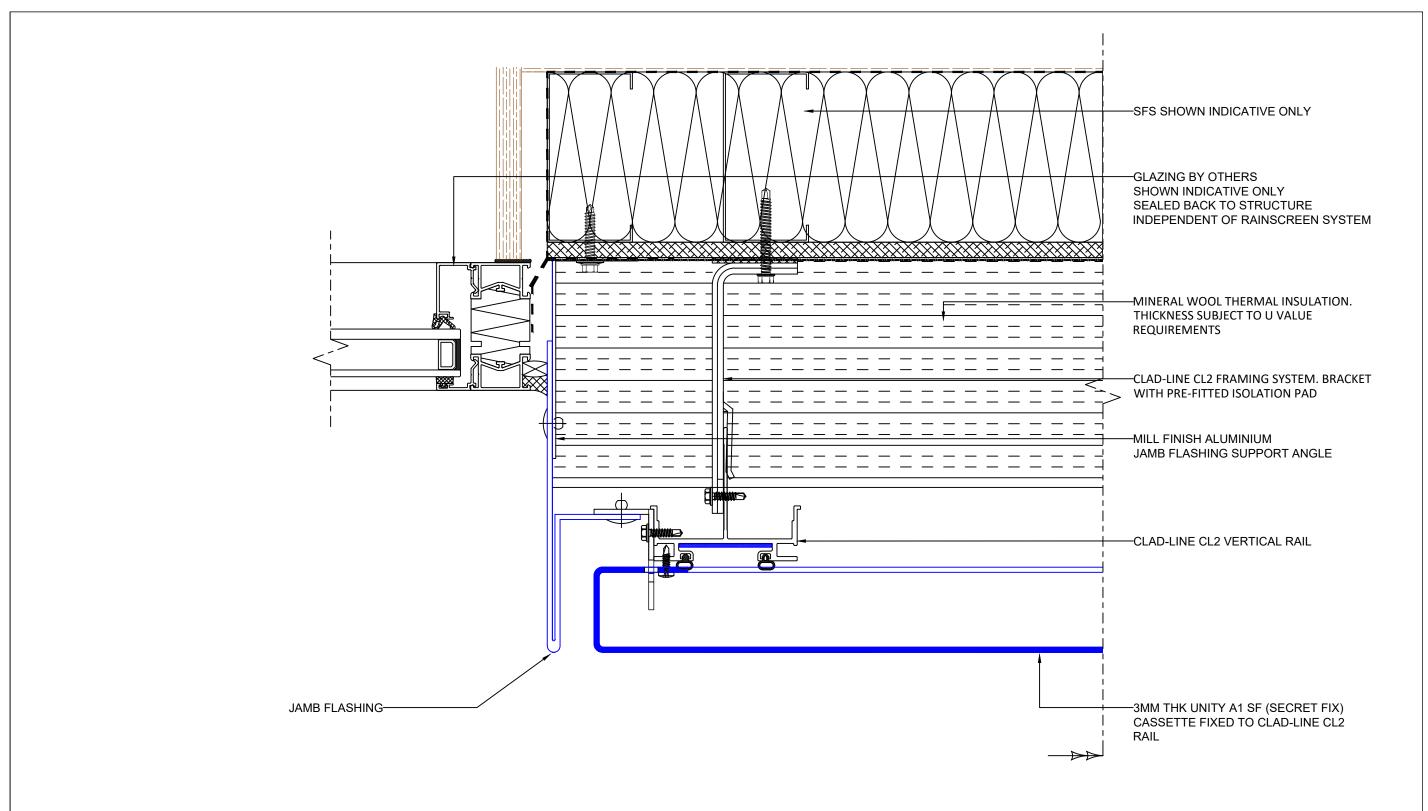

  PRIOR TO COMMENCEMENT OF WORKS

Non-combustible Aluminium Rainscreen Systems

|  | UNITY A1 SF PANEL SYSTEM GLAZING JAMB INTERFACE |            | -   | -  | -           | -    | -     |
|--|-------------------------------------------------|------------|-----|----|-------------|------|-------|
|  |                                                 |            | -   | 1  | -           | -    | -     |
|  |                                                 |            | -   | 1  | -           | -    | -     |
|  | DATE 23/07/22                                   | NTS        | -   | -  | -           | -    | -     |
|  | CB                                              | DB         | -   | -  | -           | -    | -     |
|  | DRAWING No. UA1-SFCL-T08                        | REVISION - | REV | BY | DESCRIPTION | DATE | CHK'D |