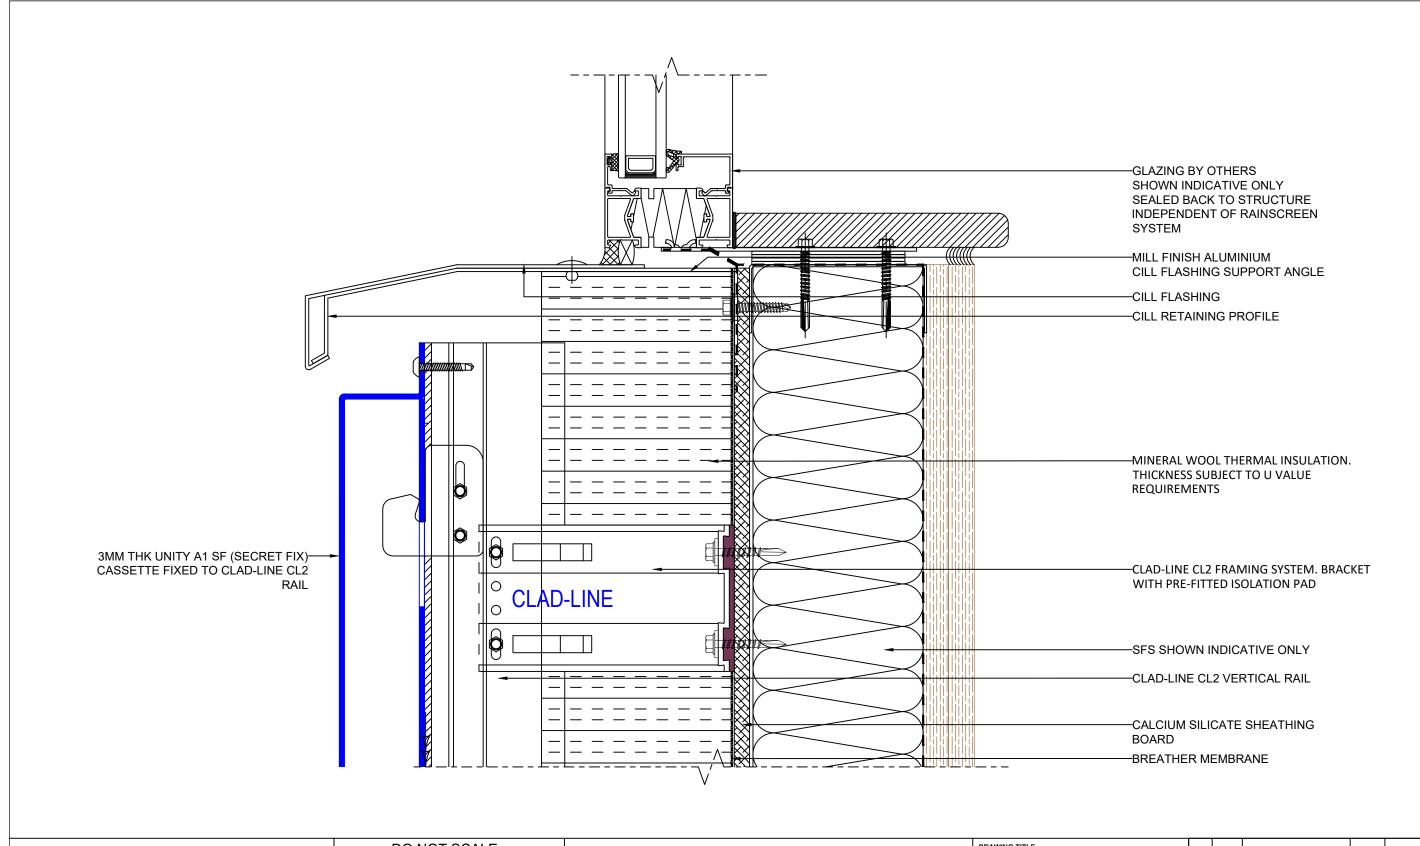

  ALL DIMENSIONS MUST BE CHECKED ON SITE AND ANY DISCREPANCIES REPORTED TO METALLINE SERVICES LTD.

  PRIOR TO COMMENCEMENT OF WORKS

Aluminium Rainscreen Systems

|  | UNITY A1 SF PANEL SYSTEM GLAZING CILL INTERFACE |            | -   | ,  | -           | -    | -     |
|--|-------------------------------------------------|------------|-----|----|-------------|------|-------|
|  |                                                 |            | -   | ı  | -           | -    | -     |
|  |                                                 |            | -   | ı  | -           | -    | -     |
|  | 23/07/22                                        | NTS        | -   | ı  | -           | -    | -     |
|  | CB                                              | DB         | -   | -  | -           | -    | -     |
|  | DRAWING No. UA1-SFCL-T05                        | REVISION - | REV | BY | DESCRIPTION | DATE | CHK'D |