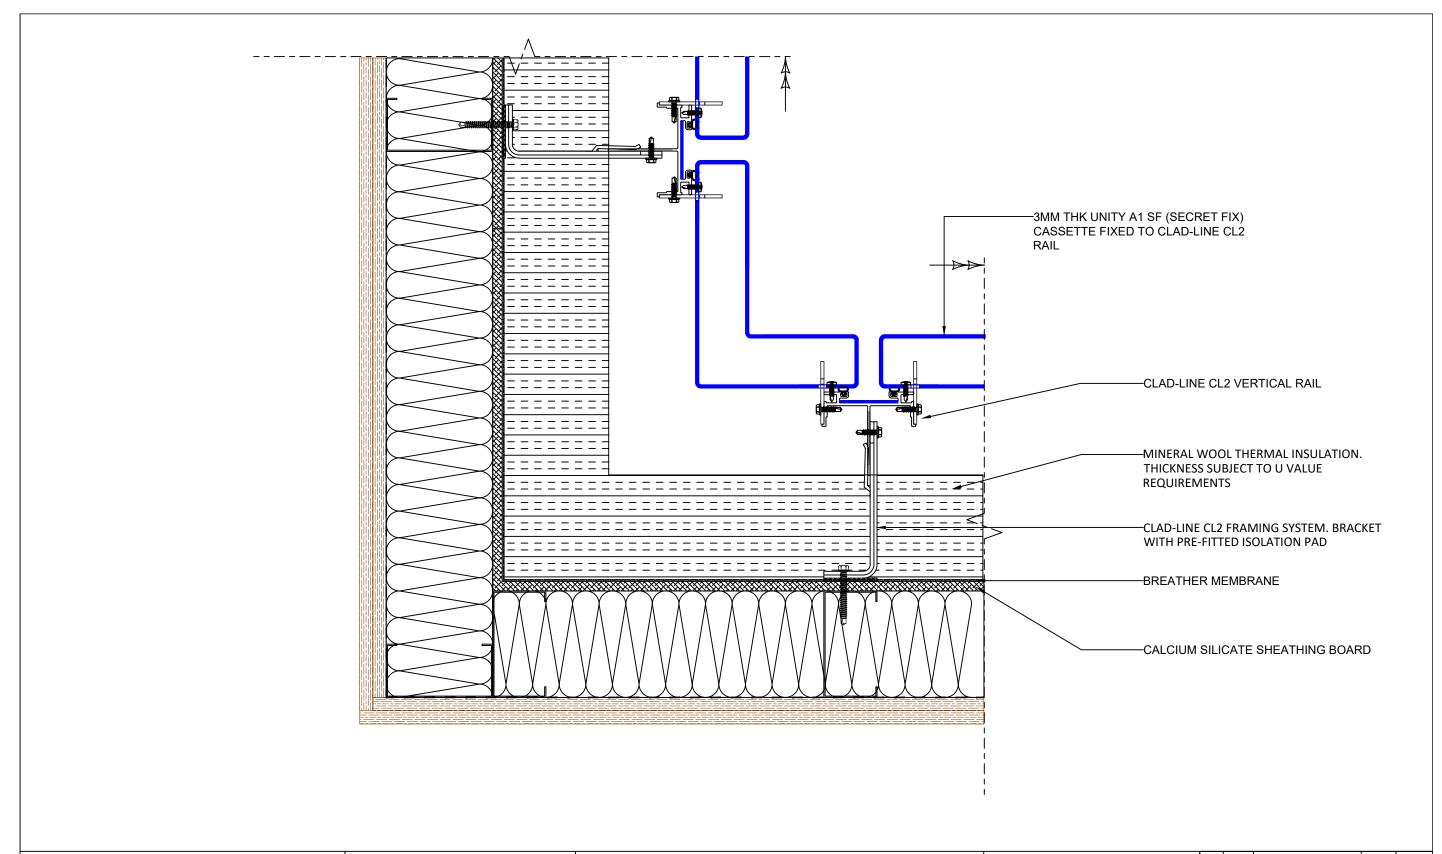

Aluminium Rainscreen Systems

|  | UNITY A1 SF PANEL SYSTEM INTERNAL CORNER DETAIL |            | -   | -  | -           | -    | -     |
|--|-------------------------------------------------|------------|-----|----|-------------|------|-------|
|  |                                                 |            | -   | 1  | -           | -    | -     |
|  |                                                 |            |     | i  | -           | -    | -     |
|  | 23/07/22                                        | SCALE NTS  | -   | -  | -           | -    | -     |
|  | CB                                              | DB         | -   | -  | -           | -    | -     |
|  | DRAWING No. CA1-SFCI -T04                       | REVISION _ | REV | BY | DESCRIPTION | DATE | CHK'D |