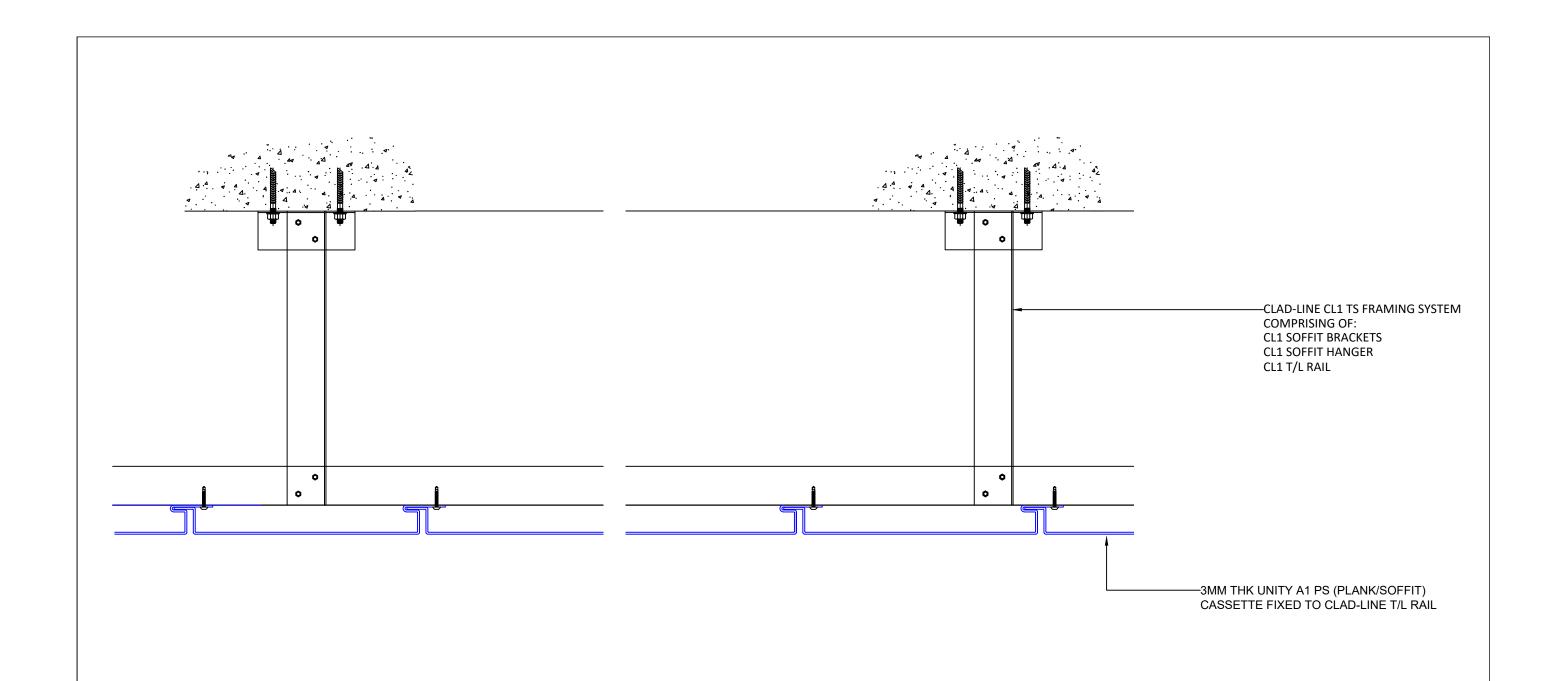

  ALL DIMENSIONS MUST BE CHECKED ON SITE AND ANY DISCREPANCIES REPORTED TO METALLINE SERVICES LTD.

  PRIOR TO COMMENCEMENT OF WORKS

Aluminium Rainscreen Systems

|  | UNITY A1 PS PANEL SYSTEM TYPICAL SOFFIT DETAIL |            | -   | -  | -           | -    | -     |
|--|------------------------------------------------|------------|-----|----|-------------|------|-------|
|  |                                                |            | -   | 1  | -           | -    | -     |
|  |                                                |            | -   | i  | -           | -    | -     |
|  | 16/07/22                                       | NTS        | -   | -  | -           | -    | -     |
|  | CB                                             | DB         | -   | -  | -           | -    | -     |
|  | DRAWING No. UA1-PSCL-T10                       | REVISION - | REV | BY | DESCRIPTION | DATE | CHK'D |