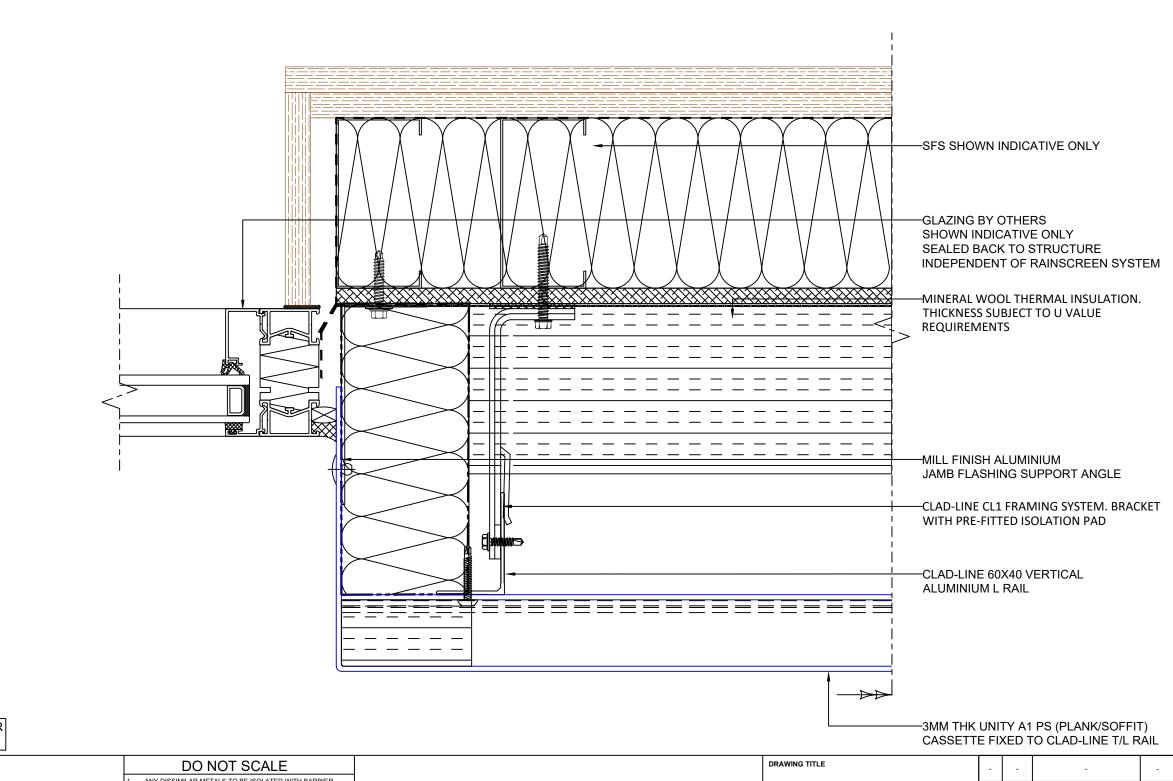

Non-combustible Aluminium Rainscreen Systems

|  | UNITY A1 PS PANEL SYSTEM GLAZING JAMB INTERFACE |            | -   | ,  | -           | -    | -     |
|--|-------------------------------------------------|------------|-----|----|-------------|------|-------|
|  |                                                 |            | -   | ı  | -           | -    | ,     |
|  |                                                 |            | -   | i  | -           | -    | i     |
|  | 16/07/22                                        | SCALE NTS  | -   | 1  | -           | -    | -     |
|  | CB                                              | DB         | -   | -  | -           | -    | -     |
|  | DRAWING No. UA1-PSCL-T09                        | REVISION - | REV | BY | DESCRIPTION | DATE | CHK'D |