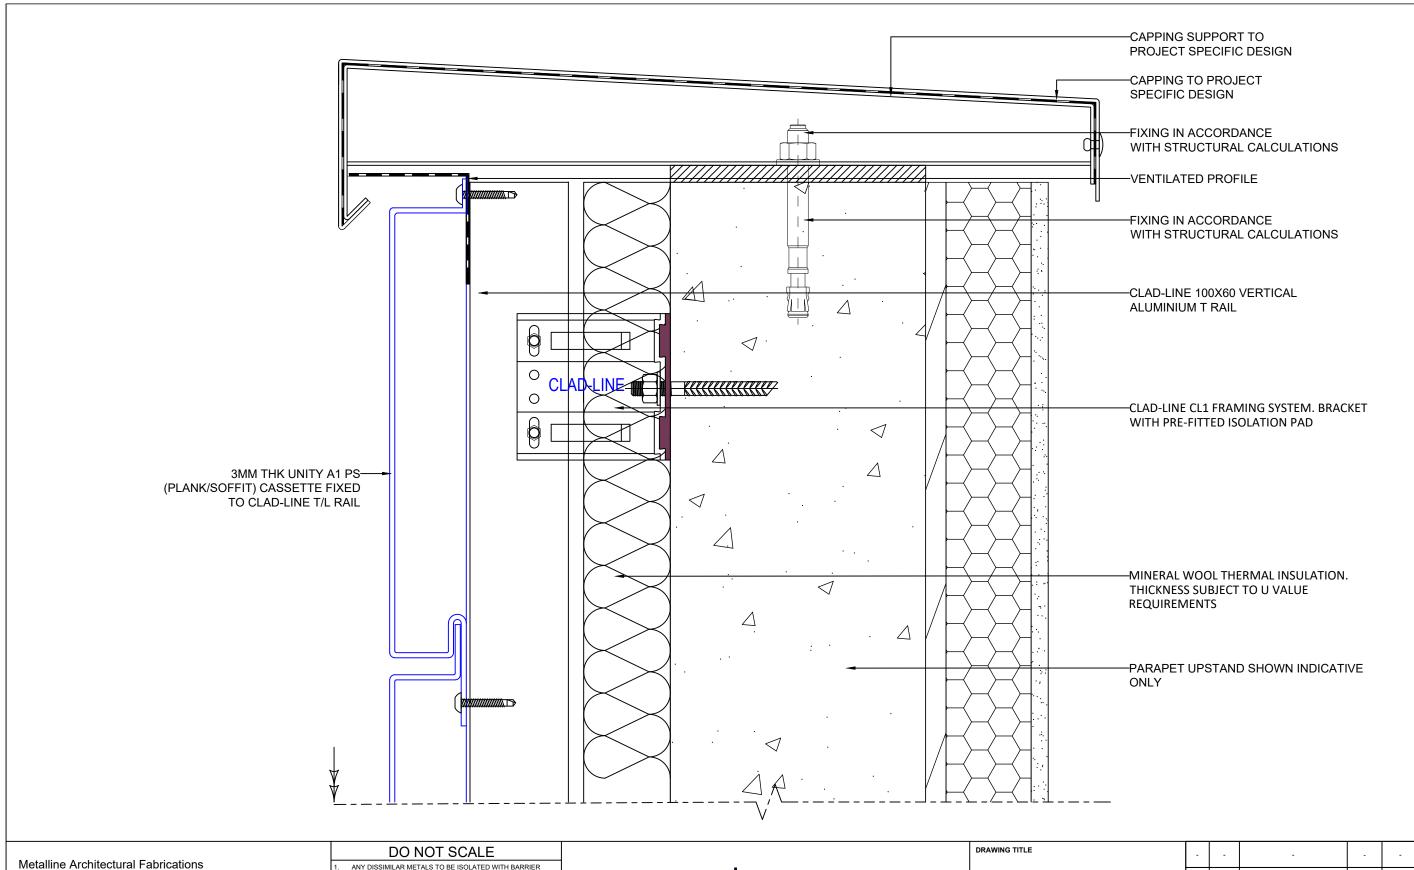

  PRIOR TO COMMENCEMENT OF WORKS

Non-combustible Aluminium Rainscreen Systems

|  | UNITY A1 PS PANEL SYSTEM PARAPET CAPPING INTERFACE |            | -   | -  | -           | -    | -     |
|--|----------------------------------------------------|------------|-----|----|-------------|------|-------|
|  |                                                    |            | -   | -  | -           | -    | -     |
|  |                                                    |            | -   | -  | -           | -    | -     |
|  | 16/07/22                                           | NTS        | -   | -  | -           | -    | -     |
|  | CB                                                 | DB         | -   | -  | -           | -    | -     |
|  | DRAWING No. UA1-PSCL-T08                           | REVISION - | REV | BY | DESCRIPTION | DATE | CHK'D |