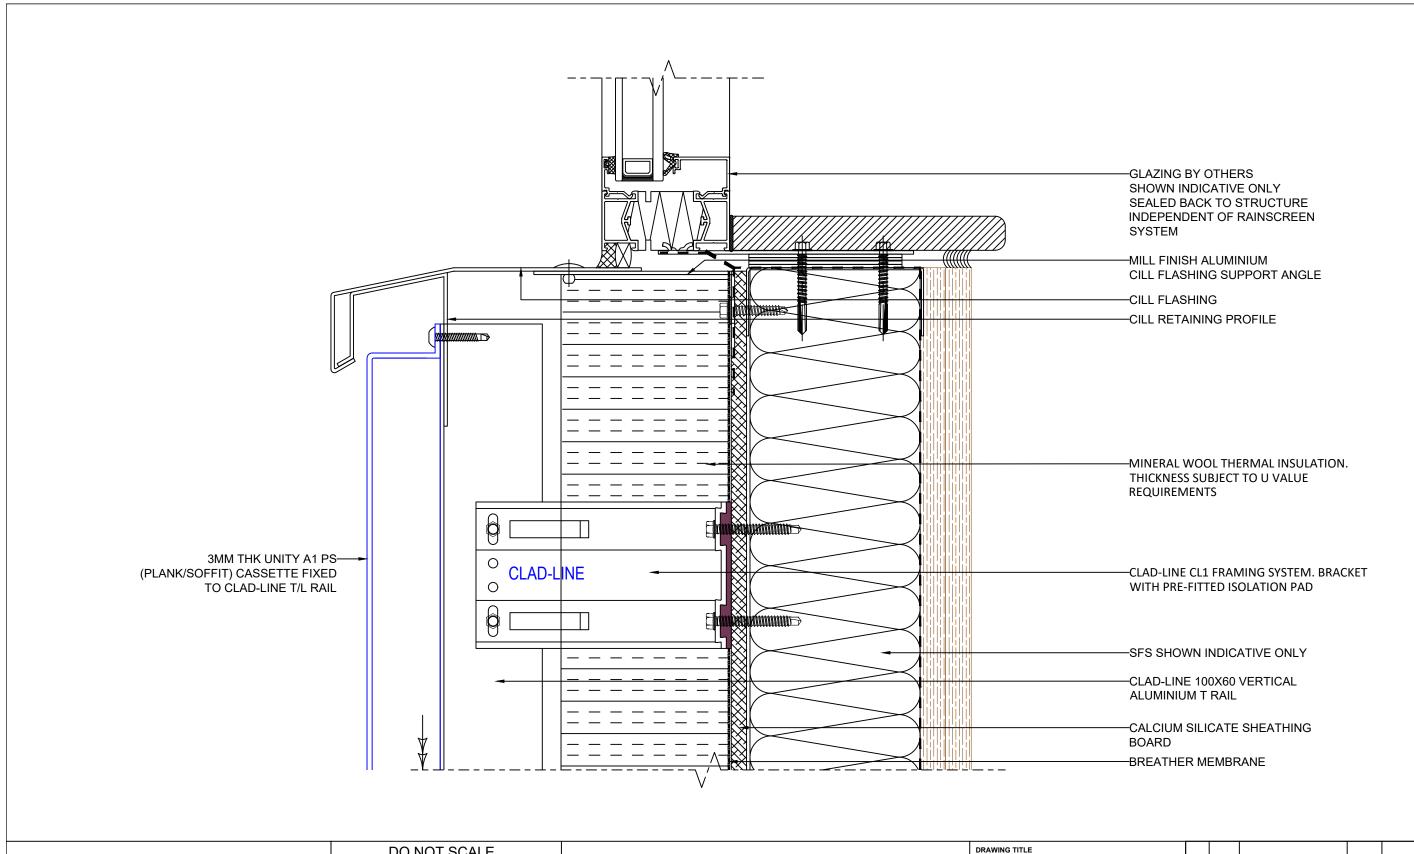

Metalline Architectural Fabrications Hollies Park Road, Cannock, Staffordshire, WS11 1DB www.metalline.co.uk Tel: +44 (0) 1543 456930

## DO NOT SCALE

- ANY DISSIMILAR METALS TO BE ISOLATED WITH BARRIER TAPE.

  ANY DOUBT OF THE CONTENTS OF THIS DRAWING PLEASE CONTACT THE DESIGN OFFICE.

  THIS DRAWING TO BE READ IN CONJUNCTION WITH ALL OTHER CONTRACT DRAWINGS.

  ENSURE THAT ALL STEELWORK AND ANY TIMBERWORK IS CHECKED PRIOR TO THE COMMENCEMENT OF OUR WORKS. UNLESS OTHERWISE STATED, ALL FIXINGS TO BE AT 450mm CENTRES.

  THIS DRAWING MUST NOT BE COPIED OR REPLICATED WITHOUT WRITTEN PERMISSION FROM METALLINE SERVICES LTD.
- SERVICES LTD.

  ALL DIMENSIONS MUST BE CHECKED ON SITE AND ANY
  DISCREPANCIES REPORTED TO METALLINE SERVICES LTD
  PRIOR TO COMMENCEMENT OF WORKS



16/07/22 NTS CH