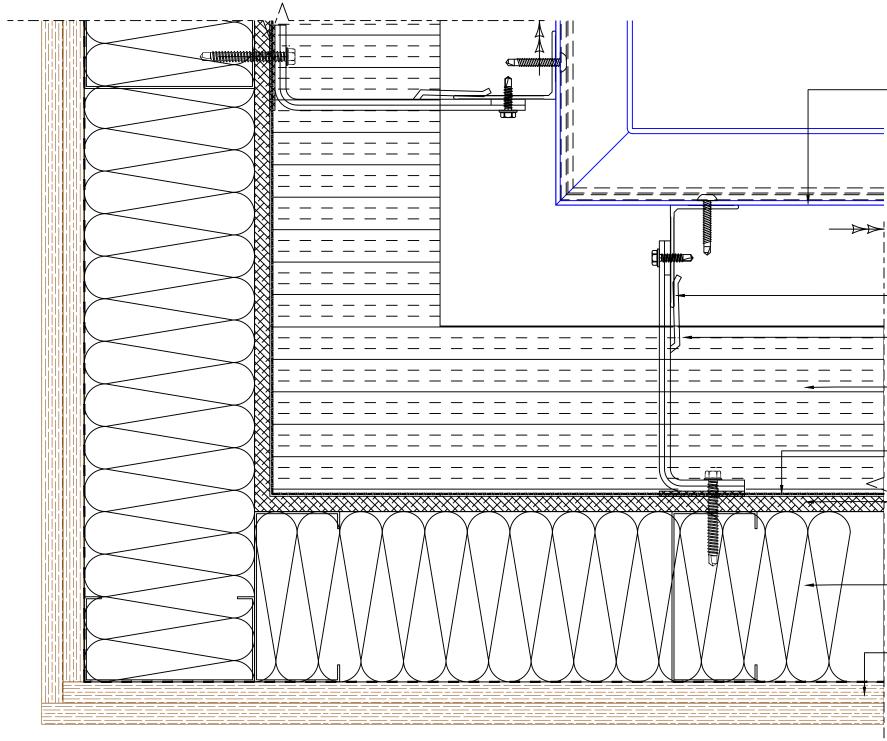

|                                                                                                                                | —3MM THK<br>CASSETT<br>RAIL | UNIT<br>E FIX                | ΓΥ Α1<br>(ED Τ                           | PS (PLANK/SOFFI<br>O CLAD-LINE T/L                                            | Т)   |       |
|--------------------------------------------------------------------------------------------------------------------------------|-----------------------------|------------------------------|------------------------------------------|-------------------------------------------------------------------------------|------|-------|
|                                                                                                                                | WITH PRE<br>—MINERAL        | JM L<br>E CL1<br>FITT<br>WOC | RAIL<br>FRAN<br>ED IS<br>OL THE<br>BJECT | ERTICAL<br>/ING SYSTEM. BRAC<br>OLATION PAD<br>ERMAL INSULATION<br>TO U VALUE |      |       |
|                                                                                                                                | -BREATHER MEMBRANE          |                              |                                          |                                                                               |      |       |
| MINERAL WOOL THERMAL INSULATION.<br>THICKNESS SUBJECT TO U VALUE<br>REQUIREMENTS<br>INTERNAL FINISHES SHOWN<br>INDICATIVE ONLY |                             |                              |                                          |                                                                               |      |       |
| DRAWING TITLE                                                                                                                  |                             | -                            | -                                        | -                                                                             | -    | -     |
| UNITY A1 PS PANEL SYSTEM<br>INTERNAL CORNER DETAIL                                                                             |                             | -                            | -                                        | -                                                                             | -    | -     |
|                                                                                                                                |                             | -                            | -                                        | -                                                                             | -    | -     |
| DATE SCALE SCALE                                                                                                               | SCALE                       |                              | -                                        | -                                                                             | -    | -     |
| CHECKED CHECKED                                                                                                                | CHECKED DB                  |                              | -                                        | -                                                                             | -    | -     |
| DRAWING No. REVISION                                                                                                           |                             |                              | BY                                       | DESCRIPTION                                                                   | DATE | СНК'Д |
|                                                                                                                                |                             |                              |                                          |                                                                               |      |       |