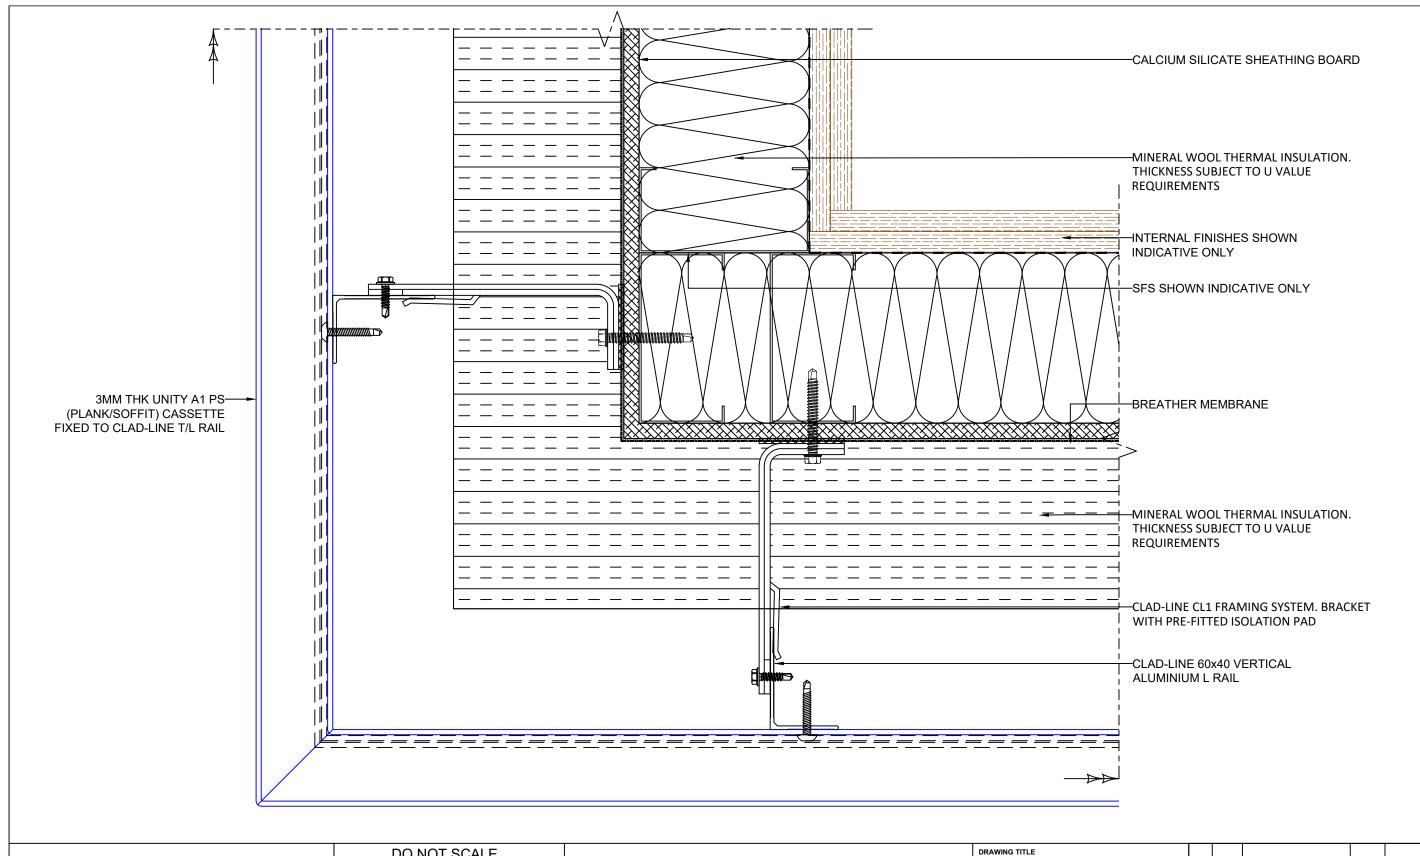

  PRIOR TO COMMENCEMENT OF WORKS

Aluminium Rainscreen Systems

|  | UNITY A1 PS PANEL SYSTEM<br>EXTERNAL CORNER DETAIL |            |     | _  | -           | -    |       | l |
|--|----------------------------------------------------|------------|-----|----|-------------|------|-------|---|
|  |                                                    |            | -   | ı  | -           | -    | -     |   |
|  |                                                    |            | -   | ,  | -           | -    | -     |   |
|  | 16/07/22                                           | NTS        | -   | -  | -           | -    | -     |   |
|  | CB                                                 | CHECKED    | -   | -  | -           | -    | -     |   |
|  | DRAWING No. UA1-PSCL-T04                           | REVISION - | REV | BY | DESCRIPTION | DATE | CHK'D |   |