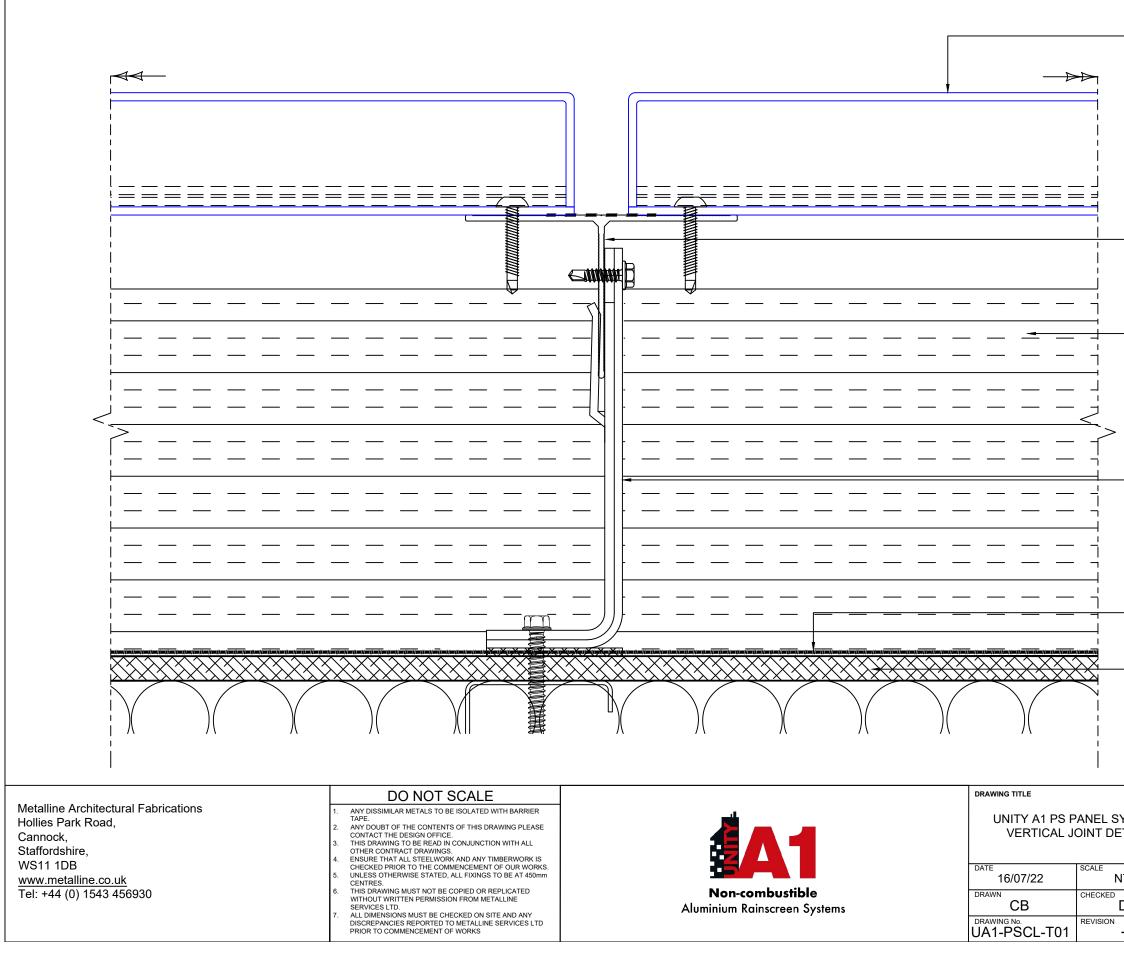

| —3MM THK UNITY A1 PS (PLANK/SOFFIT)<br>CASSETTE FIXED TO CLAD-LINE T/L<br>RAIL    |          |         |                  |           |            |
|-----------------------------------------------------------------------------------|----------|---------|------------------|-----------|------------|
|                                                                                   |          |         |                  |           |            |
| —CLAD-LINE 100x60 VERTICAL<br>ALUMINIUM T RAIL                                    |          |         |                  |           |            |
| —MINERAL WOOL THERMAL INSULATION.<br>THICKNESS SUBJECT TO U VALUE<br>REQUIREMENTS |          |         |                  |           |            |
| CLAD-LINE CL1 FRAMING SYSTEM.<br>BRACKET WITH PRE-FITTED ISOLATION<br>PAD         |          |         |                  |           |            |
| -BREATHER MEMBRANE                                                                |          |         |                  |           |            |
| CALCIUM SILICATE SHEATHING BOARD                                                  |          |         |                  |           |            |
| SYSTEM<br>ETAIL                                                                   | -        | -       | -                | -         | -          |
|                                                                                   | -        | -       | -                | -         | -          |
|                                                                                   | -        | -       | -                | -         | -          |
|                                                                                   | -        | -       | -                | -         | -          |
| DB                                                                                | -<br>REV | -<br>BY | -<br>DESCRIPTION | -<br>DATE | -<br>CHK'D |
| -                                                                                 | INE V    | ы       | DESCRIPTION      | DATE      |            |