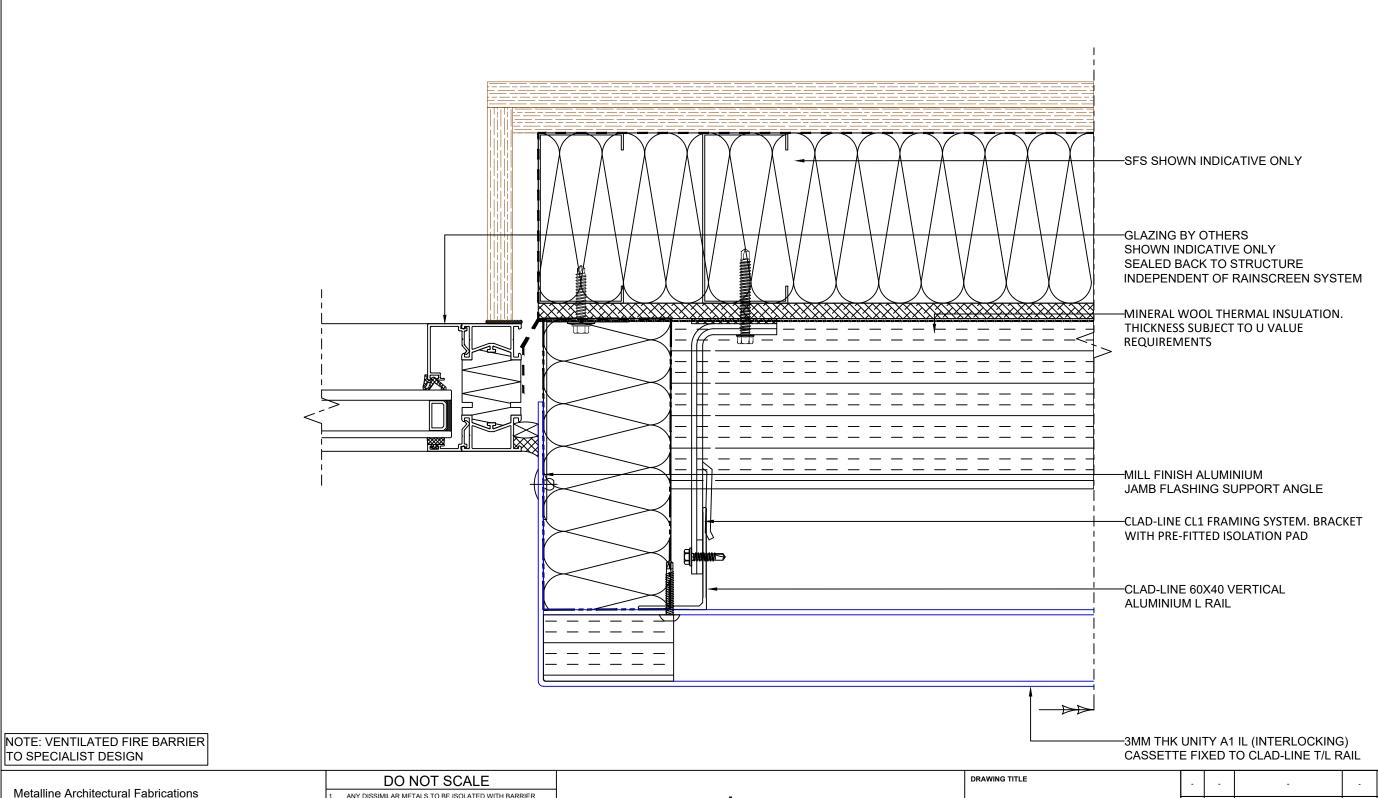

Non-combustible Aluminium Rainscreen Systems

|  | UNITY A1 IL PANEL SYSTEM GLAZING JAMB INTERFACE |            | -   | ,  | -           | -    | -     |
|--|-------------------------------------------------|------------|-----|----|-------------|------|-------|
|  |                                                 |            | -   | -  | -           | -    | -     |
|  |                                                 |            | 1   | ı  | -           | 1    | -     |
|  | 16/07/22                                        | NTS        | 1   | ,  | -           |      | -     |
|  | CB                                              | CHECKED    | -   | -  | -           | -    | -     |
|  | DRAWING No. UA1-ILCL-T09                        | REVISION - | REV | BY | DESCRIPTION | DATE | CHK'D |