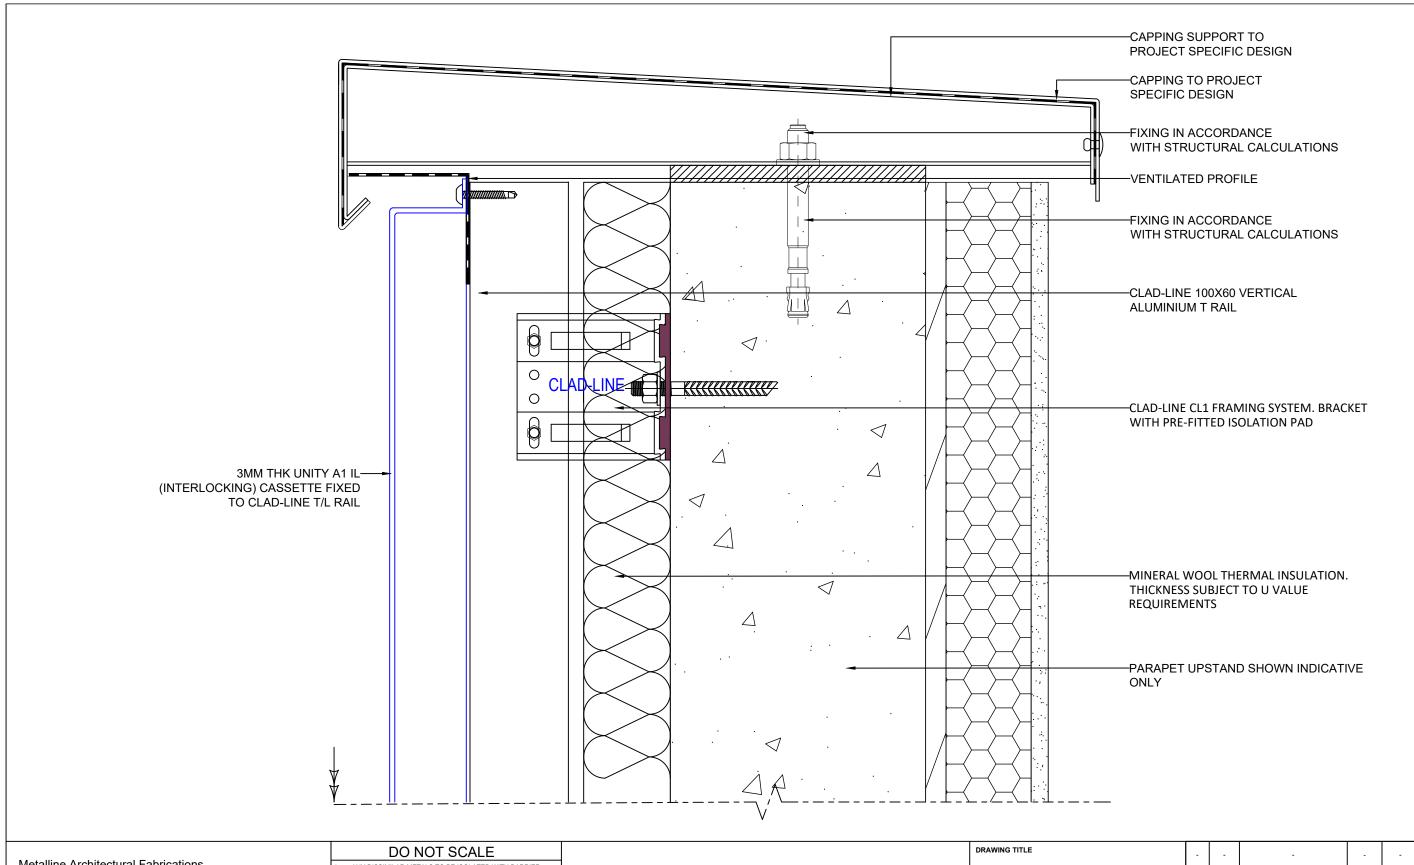

Metalline Architectural Fabrications Hollies Park Road, Cannock, Staffordshire, WS11 1DB

www.metalline.co.uk Tel: +44 (0) 1543 456930

- ANY DISSIMILAR METALS TO BE ISOLATED WITH BARRIER TAPE.

  ANY DOUBT OF THE CONTENTS OF THIS DRAWING PLEASE CONTACT THE DESIGN OFFICE.

  THIS DRAWING TO BE READ IN CONJUNCTION WITH ALL OTHER CONTRACT DRAWINGS.

  ENSURE THAT ALL STEELWORK AND ANY TIMBERWORK IS CHECKED PRIOR TO THE COMMENCEMENT OF OUR WORKS. UNLESS OTHERWISE STATED, ALL FIXINGS TO BE AT 450mm CENTRES.

  THIS DRAWING MUST NOT BE COPIED OR REPLICATED WITHOUT WRITTEN PERMISSION FROM METALLINE SERVICES LTD.

  ALL DIMENSIONS MUST BE CHECKED ON SITE AND ANY DISCREPANCIES REPORTED TO METALLINE SERVICES LTD.

  PRIOR TO COMMENCEMENT OF WORKS

Non-combustible **Aluminium Rainscreen Systems** 

| UNITY A1 IL PANEL SYSTEM PARAPET CAPPING INTERFACE |            | -   | -  | -           | -    | -     |
|----------------------------------------------------|------------|-----|----|-------------|------|-------|
|                                                    |            | •   | ı  | -           | -    | -     |
|                                                    |            | -   | i  | -           | -    | -     |
| 16/07/22                                           | SCALE NTS  | -   | -  | -           | -    | -     |
| CB                                                 | DB         | -   | -  | -           | -    | -     |
| DRAWING No. UA1-ILCL-T08                           | REVISION - | REV | BY | DESCRIPTION | DATE | CHK'D |