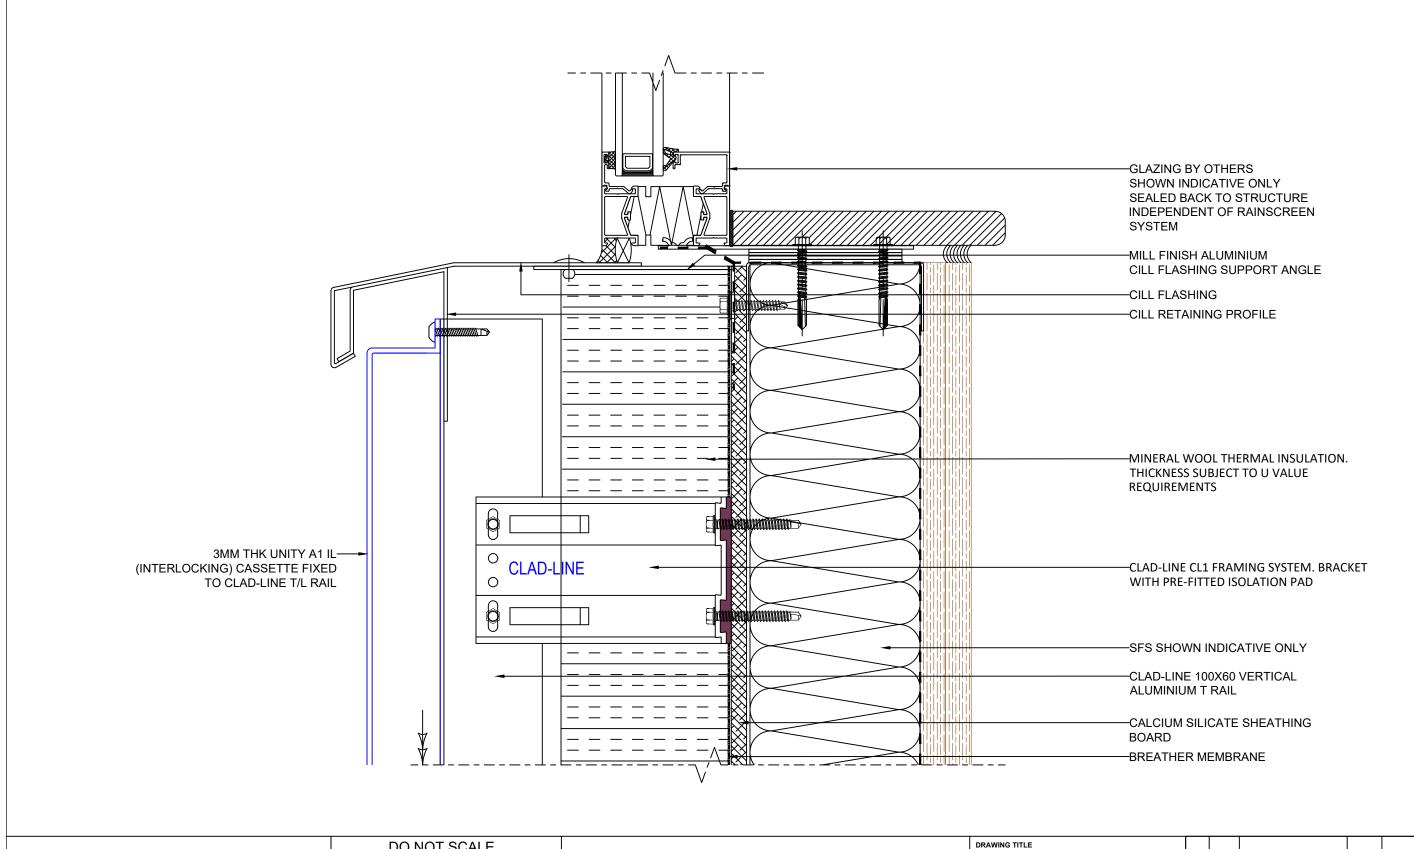

  ALL DIMENSIONS MUST BE CHECKED ON SITE AND ANY
  DISCREPANCIES REPORTED TO METALLINE SERVICES LTD
  PRIOR TO COMMENCEMENT OF WORKS

Aluminium Rainscreen Systems

UNITY A1 IL PANEL SYSTEM GLAZING CILL INTERFACE 16/07/22 NTS CHECKED CB DB REVISION REV BY DESCRIPTION DATE CHK'D UA1-ILCL-T06