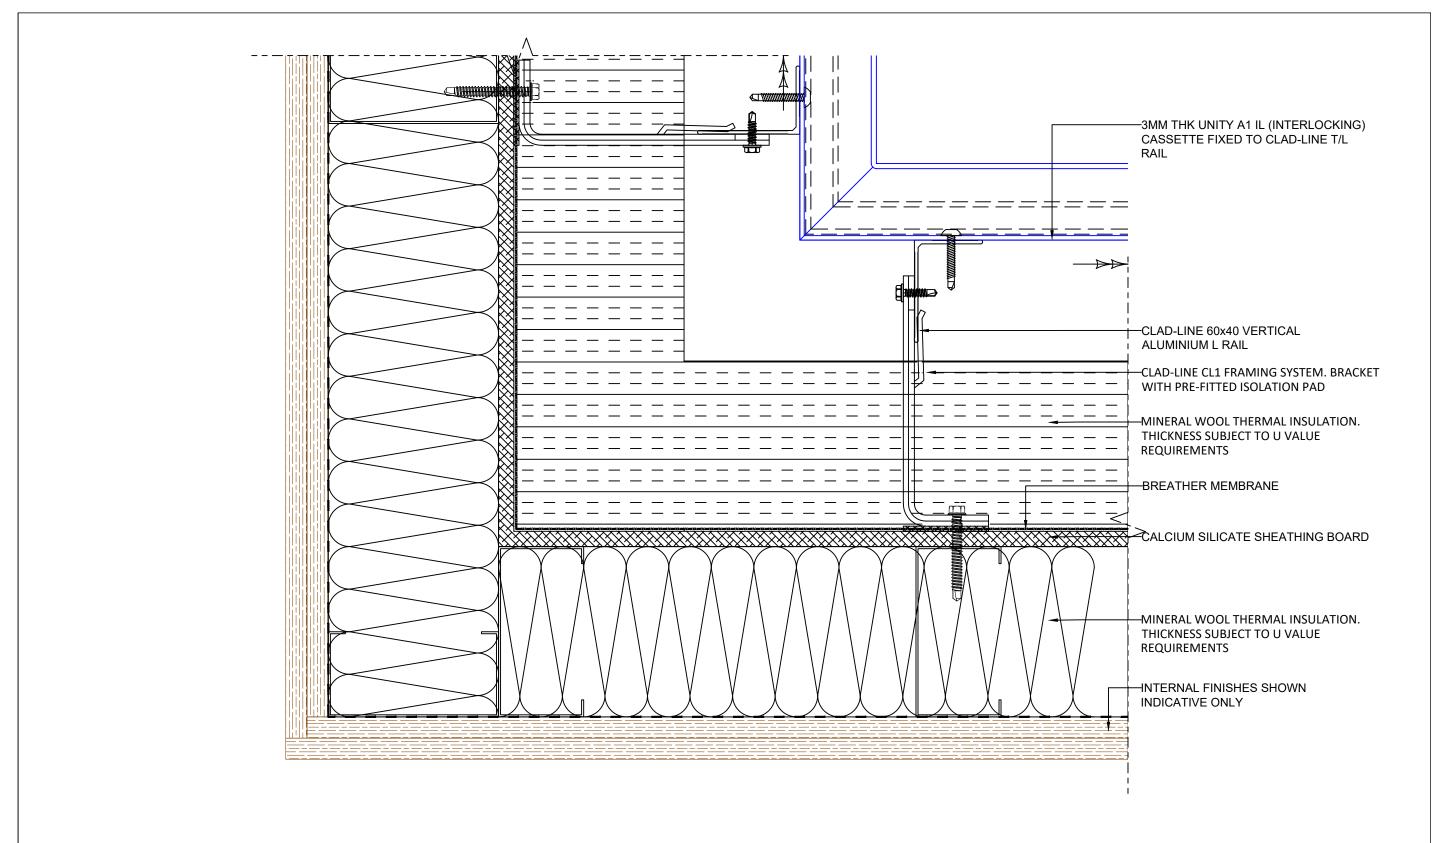

  ALL DIMENSIONS MUST BE CHECKED ON SITE AND ANY DISCREPANCIES REPORTED TO METALLINE SERVICES LTD.

  PRIOR TO COMMENCEMENT OF WORKS

Non-combustible **Aluminium Rainscreen Systems** 

|  | DRAWING TITLE  UNITY A1 IL PANEL SYSTEM INTERNAL CORNER DETAIL |            | -   | -  | -           | -    | -     |  |
|--|----------------------------------------------------------------|------------|-----|----|-------------|------|-------|--|
|  |                                                                |            | -   | -  | -           | -    | -     |  |
|  |                                                                |            | -   | -  | -           | -    | -     |  |
|  | 16/07/22                                                       | SCALE NTS  | -   | -  | -           | -    | -     |  |
|  | CB                                                             | DB         | -   | -  | -           | -    | -     |  |
|  | DRAWING No. UA1-ILCL-T05                                       | REVISION - | REV | BY | DESCRIPTION | DATE | CHK'D |  |