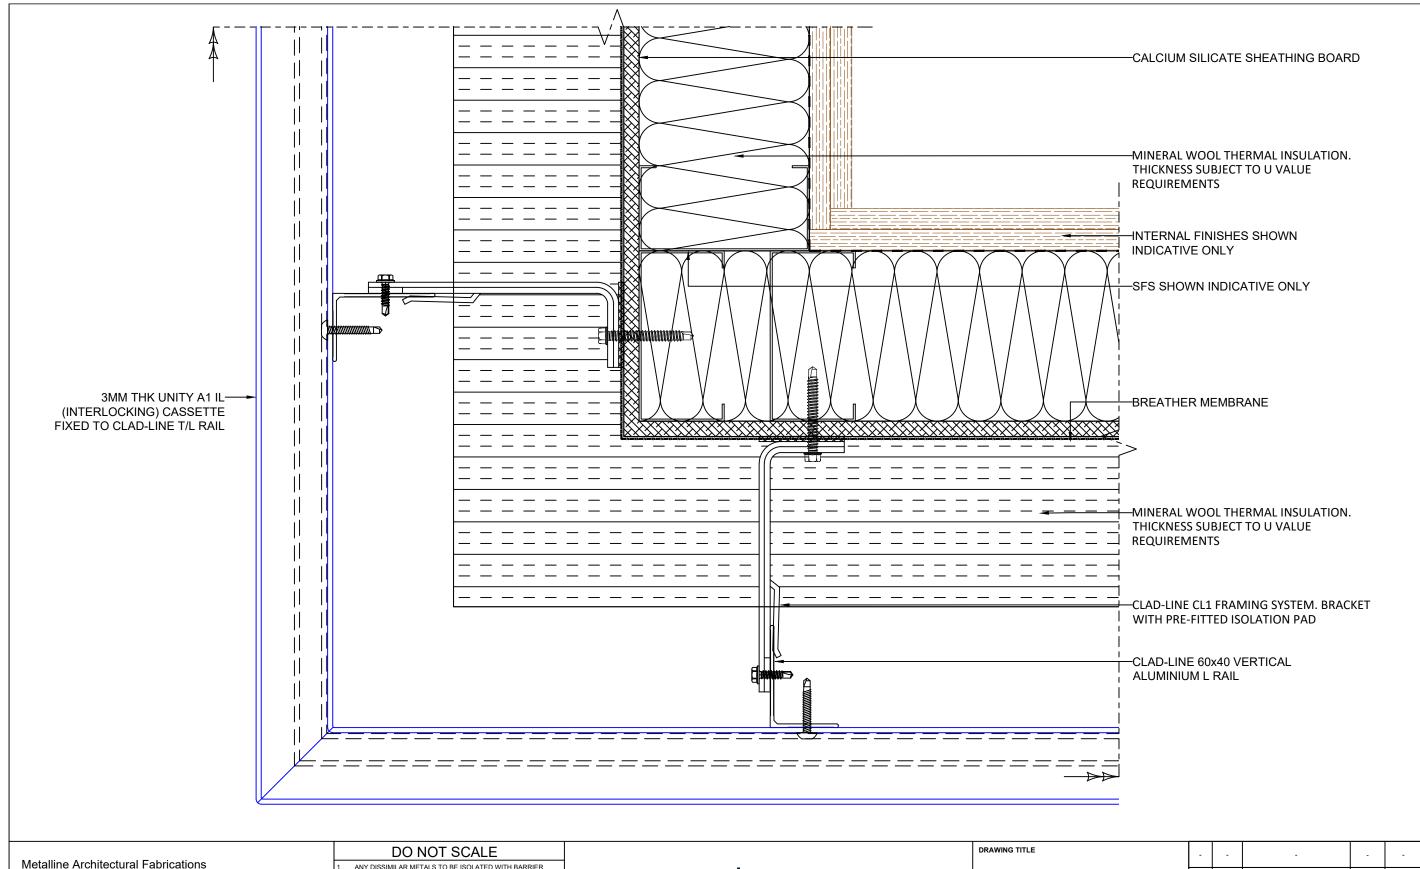

  PRIOR TO COMMENCEMENT OF WORKS

Non-combustible Aluminium Rainscreen Systems

| DRAWING TITLE                                      |            | - | - | - | - | - |   |
|----------------------------------------------------|------------|---|---|---|---|---|---|
| UNITY A1 IL PANEL SYSTEM<br>EXTERNAL CORNER DETAIL |            | - | i | - | - | - |   |
|                                                    |            | - | , | - | - | - |   |
| 16/07/22                                           | NTS        | - | - | - | - | - |   |
| CB                                                 | CHECKED DB | - | - | - | - | - | • |