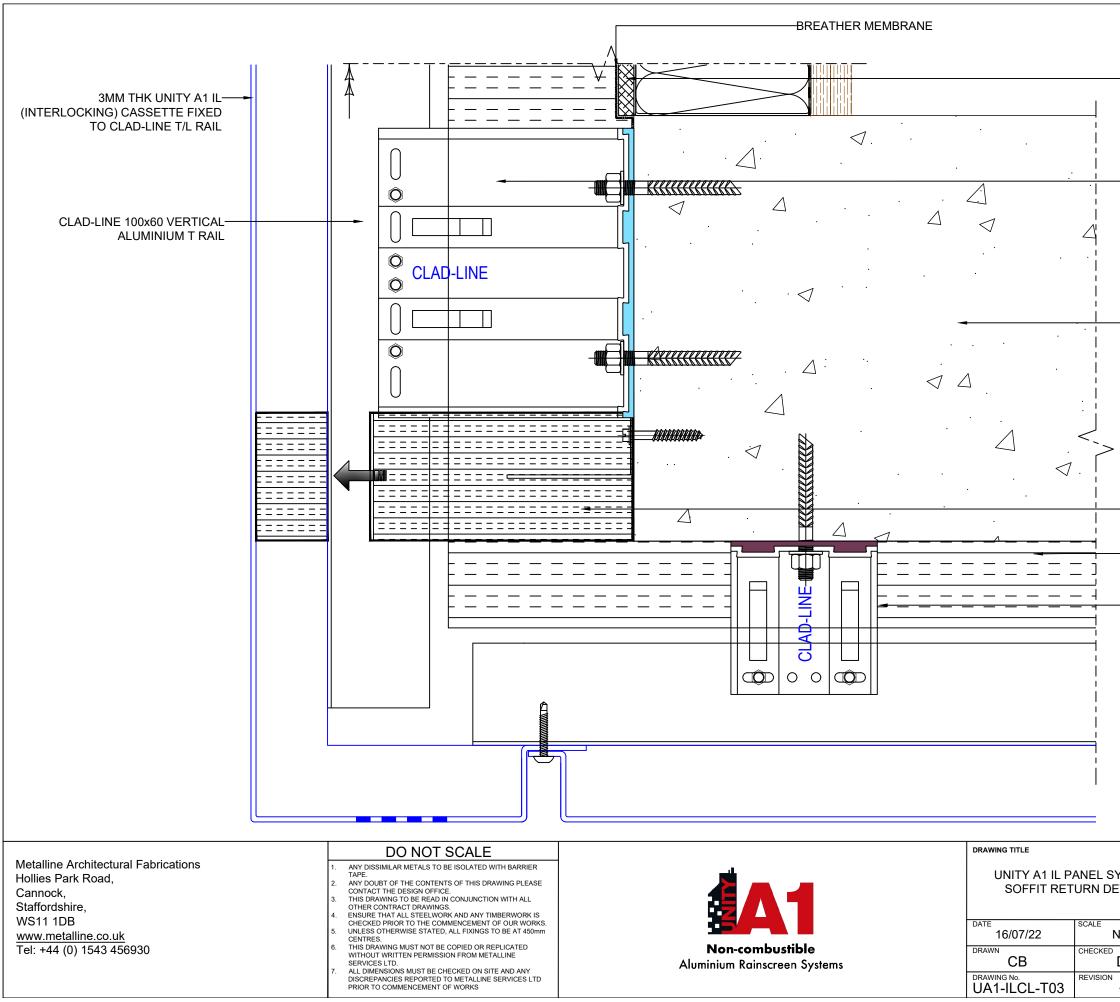

|   | -CALCIUM SILICATE SHEATHING BOARD                                                 |
|---|-----------------------------------------------------------------------------------|
|   | -CLAD-LINE CL1 FRAMING SYSTEM.<br>BRACKET WITH PRE-FITTED ISOLATION<br>PAD        |
|   | -STRUCTURE SHOWN<br>INDICATIVE ONLY                                               |
| > |                                                                                   |
|   | -VENTILATED FIRE BARRIER TO<br>ARCHITECTS SPECIFICATION                           |
|   | -MINERAL WOOL THERMAL INSULATION.<br>THICKNESS SUBJECT TO U VALUE<br>REQUIREMENTS |
|   | -CLAD-LINE CL1 FRAMING SYSTEM.<br>BRACKET WITH PRE-FITTED ISOLATION<br>PAD        |

|                | -   | -  | -           | -    | -     |
|----------------|-----|----|-------------|------|-------|
| YSTEM<br>ETAIL | -   | -  | -           | -    | -     |
|                | -   | -  | -           | -    | -     |
| NTS            | -   | -  | -           | -    | -     |
| DB             | -   | -  | -           | -    | -     |
| -              | REV | BY | DESCRIPTION | DATE | CHK'D |