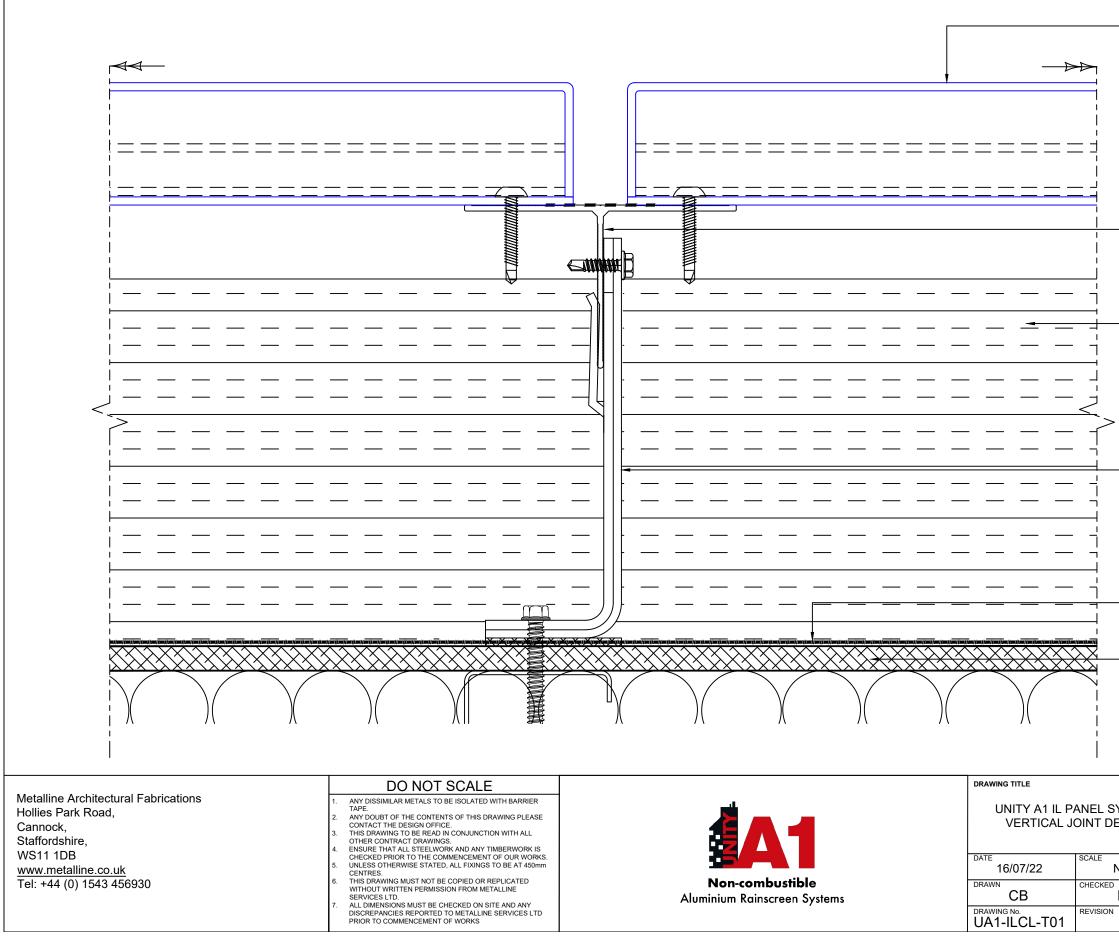

| RAIL                                                                              |          |         |                  |           |            |
|-----------------------------------------------------------------------------------|----------|---------|------------------|-----------|------------|
|                                                                                   |          |         |                  |           |            |
|                                                                                   |          |         |                  |           |            |
| CLAD-LINE 100x60 VERTICAL<br>ALUMINIUM T RAIL                                     |          |         |                  |           |            |
|                                                                                   |          |         |                  |           |            |
| —MINERAL WOOL THERMAL INSULATION.<br>THICKNESS SUBJECT TO U VALUE<br>REQUIREMENTS |          |         |                  |           |            |
|                                                                                   |          |         |                  |           |            |
| CLAD-LINE CL1 FRAMING SYSTEM.<br>BRACKET WITH PRE-FITTED ISOLATION<br>PAD         |          |         |                  |           |            |
| BREATHER MEMBRANE                                                                 |          |         |                  |           |            |
| -CALCIUM SILICATE SHEATHING BOARD                                                 |          |         |                  |           |            |
|                                                                                   |          |         |                  |           |            |
|                                                                                   |          |         |                  |           |            |
|                                                                                   | -        | -       | -                | -         | -          |
| YSTEM<br>ETAIL                                                                    | -        | -       | -                | -         | -          |
|                                                                                   | -        | -       | -                | -         | -          |
|                                                                                   | -        | -       | -                | -         | -          |
| DB                                                                                | -<br>REV | -<br>BY | -<br>DESCRIPTION | -<br>DATE | -<br>CHK'D |
| -                                                                                 |          | 51      |                  | 5/116     | 0.110      |