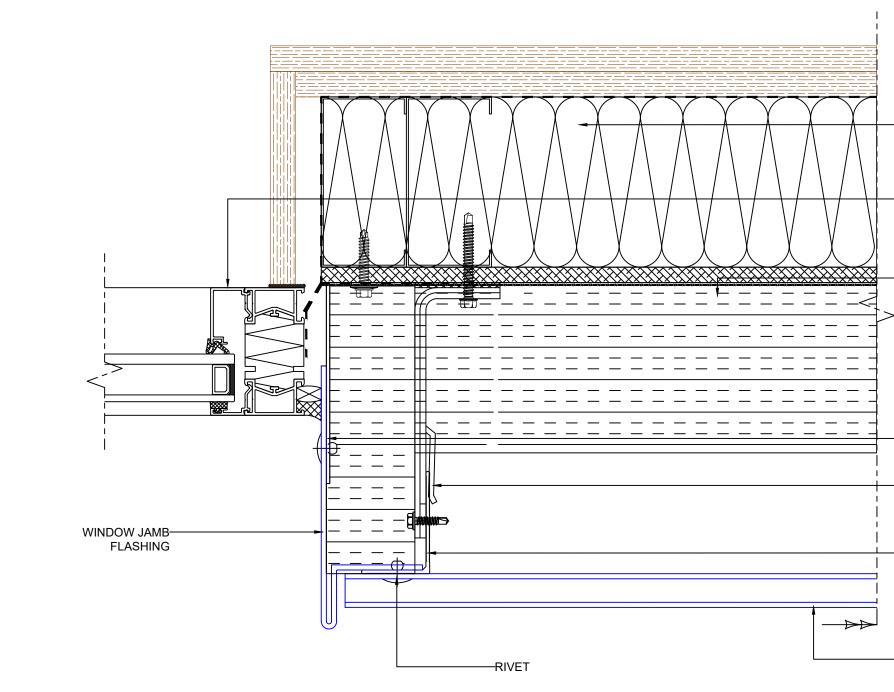

| -SFS SHO                                                                                                       | WN II    | NDIC/   | ATIVE ONLY       |           |            |  |  |  |
|----------------------------------------------------------------------------------------------------------------|----------|---------|------------------|-----------|------------|--|--|--|
| GLAZING BY OTHERS<br>SHOWN INDICATIVE ONLY<br>SEALED BACK TO STRUCTURE<br>INDEPENDENT OF RAINSCREEN SYSTEM<br> |          |         |                  |           |            |  |  |  |
| THICKNESS SUBJECT TO U VALUE<br>REQUIREMENTS                                                                   |          |         |                  |           |            |  |  |  |
| —MILL FINISH ALUMINIUM<br>JAMB FLASHING SUPPORT ANGLE<br>—CLAD-LINE CL1 FRAMING SYSTEM. BRACKET                |          |         |                  |           |            |  |  |  |
| WITH PRE-FITTED ISOLATION PAD<br>CLAD-LINE 60X40 VERTICAL<br>ALUMINIUM L RAIL                                  |          |         |                  |           |            |  |  |  |
| —3MM THK UNITY A1 FP (FOLDED PLANK)<br>FIXED TO CLAD-LINE T/L RAIL                                             |          |         |                  |           |            |  |  |  |
|                                                                                                                | -        | -       | -                | -         | -          |  |  |  |
| SYSTEM<br>RFACE                                                                                                | -        | -       | -                | -         | -          |  |  |  |
|                                                                                                                | -        | -       | -                | -         | -          |  |  |  |
| NTS                                                                                                            | -        | -       | -                | -         | -          |  |  |  |
| DB                                                                                                             | -<br>REV | -<br>BY | -<br>DESCRIPTION | -<br>DATE | -<br>CHK'D |  |  |  |
| -                                                                                                              | REV      | Б       | DESCRIPTION      | DATE      | CHKD       |  |  |  |