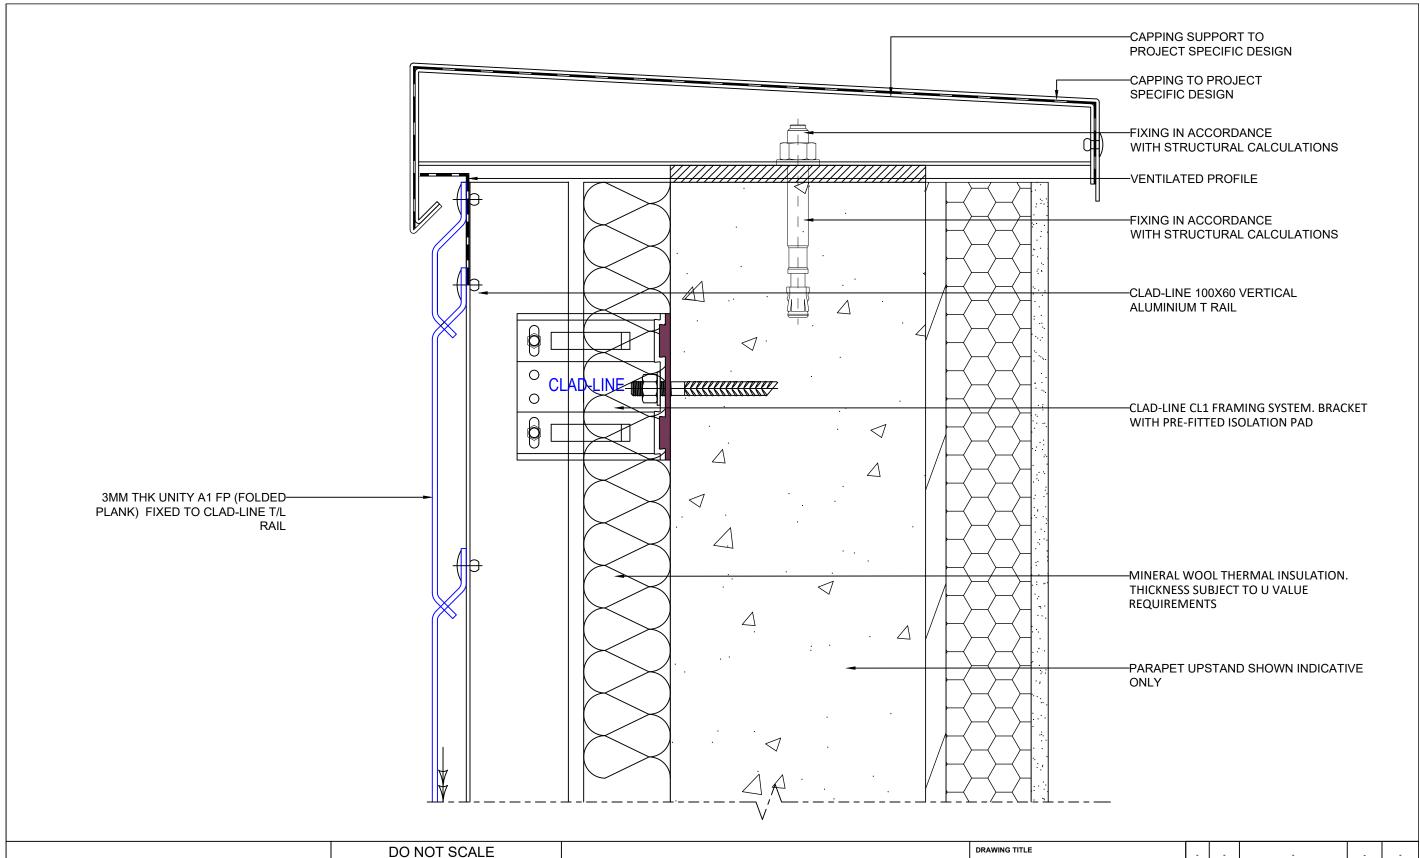

Metalline Architectural Fabrications Hollies Park Road, Cannock, Staffordshire, WS11 1DB

www.metalline.co.uk Tel: +44 (0) 1543 456930

- ANY DISSIMILAR METALS TO BE ISOLATED WITH BARRIER TAPE.

  ANY DOUBT OF THE CONTENTS OF THIS DRAWING PLEASE CONTACT THE DESIGN OFFICE.

  THIS DRAWING TO BE READ IN CONJUNCTION WITH ALL OTHER CONTRACT DRAWINGS.

  ENSURE THAT ALL STEELWORK AND ANY TIMBERWORK IS CHECKED PRIOR TO THE COMMENCEMENT OF OUR WORKS. UNLESS OTHERWISE STATED, ALL FIXINGS TO BE AT 450mm CENTRES.

  THIS DRAWING MUST NOT BE COPIED OR REPLICATED WITHOUT WRITTEN PERMISSION FROM METALLINE SERVICES LTD.

  ALL DIMENSIONS MUST BE CHECKED ON SITE AND ANY DISCREPANCIES REPORTED TO METALLINE SERVICES LTD.

  PRIOR TO COMMENCEMENT OF WORKS

Non-combustible Aluminium Rainscreen Systems

|  | DRAWING TITLE                                      | RAWING TITLE |     | -  | -           | -    | -     |  |
|--|----------------------------------------------------|--------------|-----|----|-------------|------|-------|--|
|  | UNITY A1 FP PANEL SYSTEM PARAPET CAPPING INTERFACE |              | -   | 1  | -           | -    | -     |  |
|  |                                                    |              | -   | ı  | -           | -    | -     |  |
|  | 23/07/22                                           | SCALE NTS    | -   | -  | -           | -    | -     |  |
|  | CB                                                 | DB           | -   | -  | -           | -    | -     |  |
|  | DRAWING No. UA1-FPCL-T08                           | REVISION -   | REV | BY | DESCRIPTION | DATE | CHK'D |  |