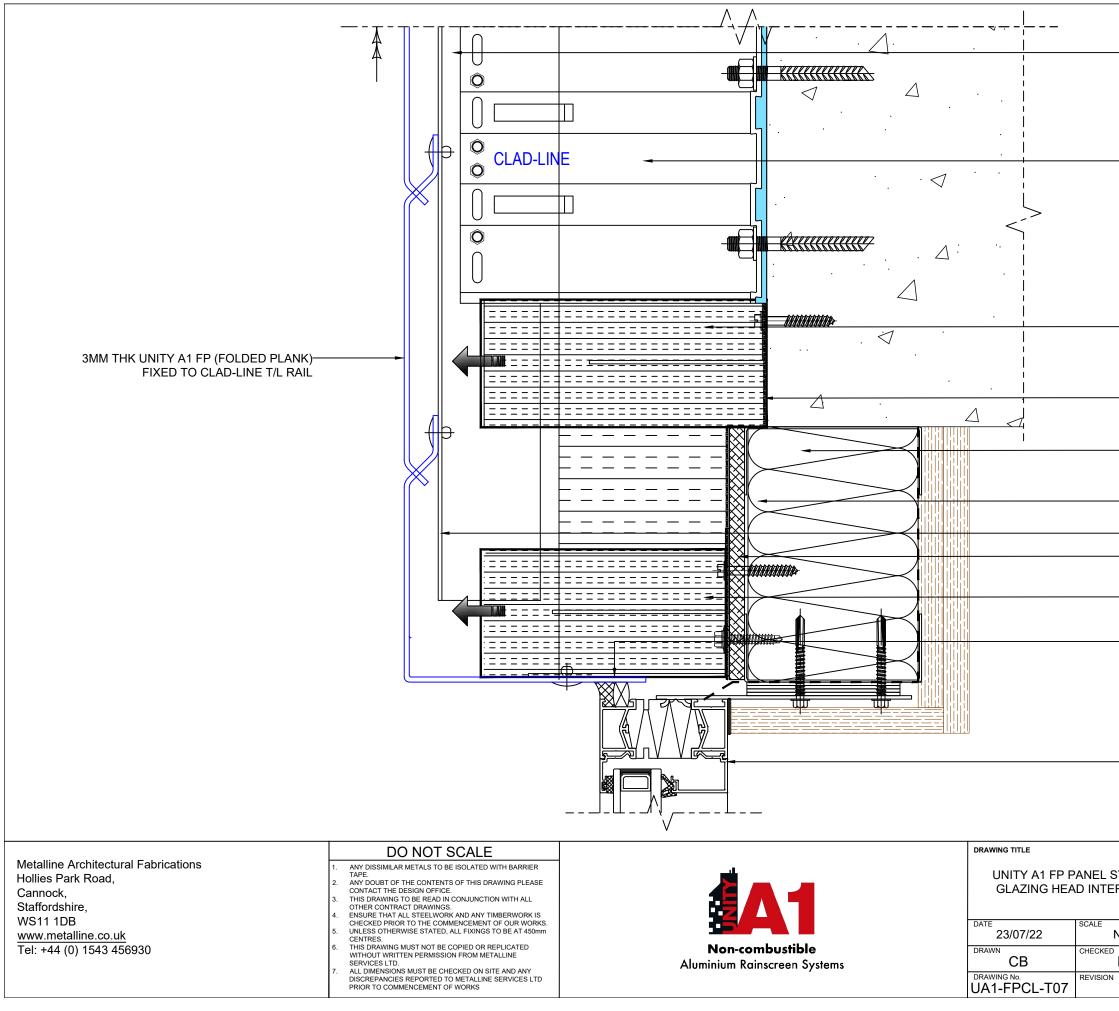

| CLAD-LINE 100x60 VERTICAL<br>ALUMINIUM T RAIL                                        |              |               |                                  |      |       |
|--------------------------------------------------------------------------------------|--------------|---------------|----------------------------------|------|-------|
|                                                                                      |              |               | /ING SYSTEM. BRAC<br>OLATION PAD | KET  |       |
|                                                                                      |              |               | RRIER TO ARCHITEC                | TS   |       |
| BREATHER MEMBRANE                                                                    |              |               |                                  |      |       |
| MINERAL WOOL THERMAL INSULATION.<br>THICKNESS SUBJECT TO U VALUE<br>REQUIREMENTS<br> |              |               |                                  |      |       |
| -ALUMINIUM BLIND RIVET                                                               |              |               |                                  |      |       |
| -CALCIUM SILICATE SHEATHING BOARD                                                    |              |               |                                  |      |       |
|                                                                                      |              |               |                                  |      |       |
| —MILL FINISH ALUMINIUM HEAD<br>FLASHING SUPPORT                                      |              |               |                                  |      |       |
|                                                                                      | NDIC<br>BACK | ATIVI<br>TO S |                                  |      |       |
| YSTEM<br>RFACE                                                                       | -            | -             | -                                | -    | -     |
|                                                                                      | -            | -             | -                                | -    | -     |
|                                                                                      | -            | -             | -                                | -    | -     |
|                                                                                      | -            | -             | -                                | -    | -     |
| DB<br>-                                                                              | REV          | BY            | DESCRIPTION                      | DATE | CHK'E |
|                                                                                      |              |               |                                  |      |       |