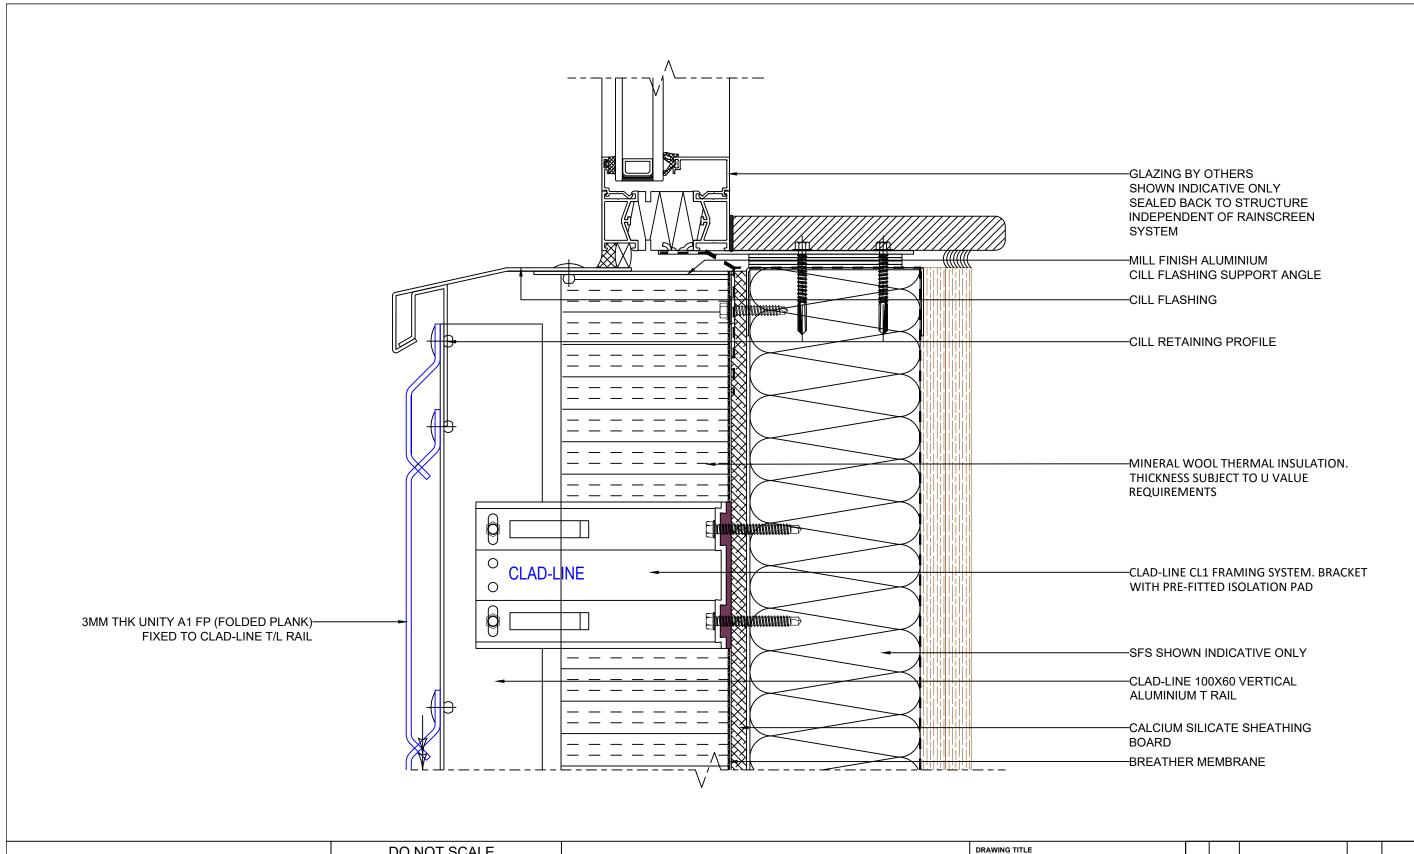

Metalline Architectural Fabrications Hollies Park Road, Cannock, Staffordshire, WS11 1DB www.metalline.co.uk Tel: +44 (0) 1543 456930

## DO NOT SCALE

- ANY DISSIMILAR METALS TO BE ISOLATED WITH BARRIER TAPE.

  ANY DOUBT OF THE CONTENTS OF THIS DRAWING PLEASE CONTACT THE DESIGN OFFICE.

  THIS DRAWING TO BE READ IN CONJUNCTION WITH ALL OTHER CONTRACT DRAWINGS.

  ENSURE THAT ALL STEELWORK AND ANY TIMBERWORK IS CHECKED PRIOR TO THE COMMENCEMENT OF OUR WORKS. UNLESS OTHERWISE STATED, ALL FIXINGS TO BE AT 450mm CENTRES.

  THIS DRAWING MUST NOT BE COPIED OR REPLICATED WITHOUT WRITTEN PERMISSION FROM METALLINE SERVICES LTD.
- SERVICES LTD.

  ALL DIMENSIONS MUST BE CHECKED ON SITE AND ANY
  DISCREPANCIES REPORTED TO METALLINE SERVICES LTD
  PRIOR TO COMMENCEMENT OF WORKS

Aluminium Rainscreen Systems

UNITY A1 FP PANEL SYSTEM GLAZING CILL INTERFACE 23/07/22 NTS CHECKED CB DB REVISION REV BY DESCRIPTION DATE CHK'D UA1-FPCL-T06