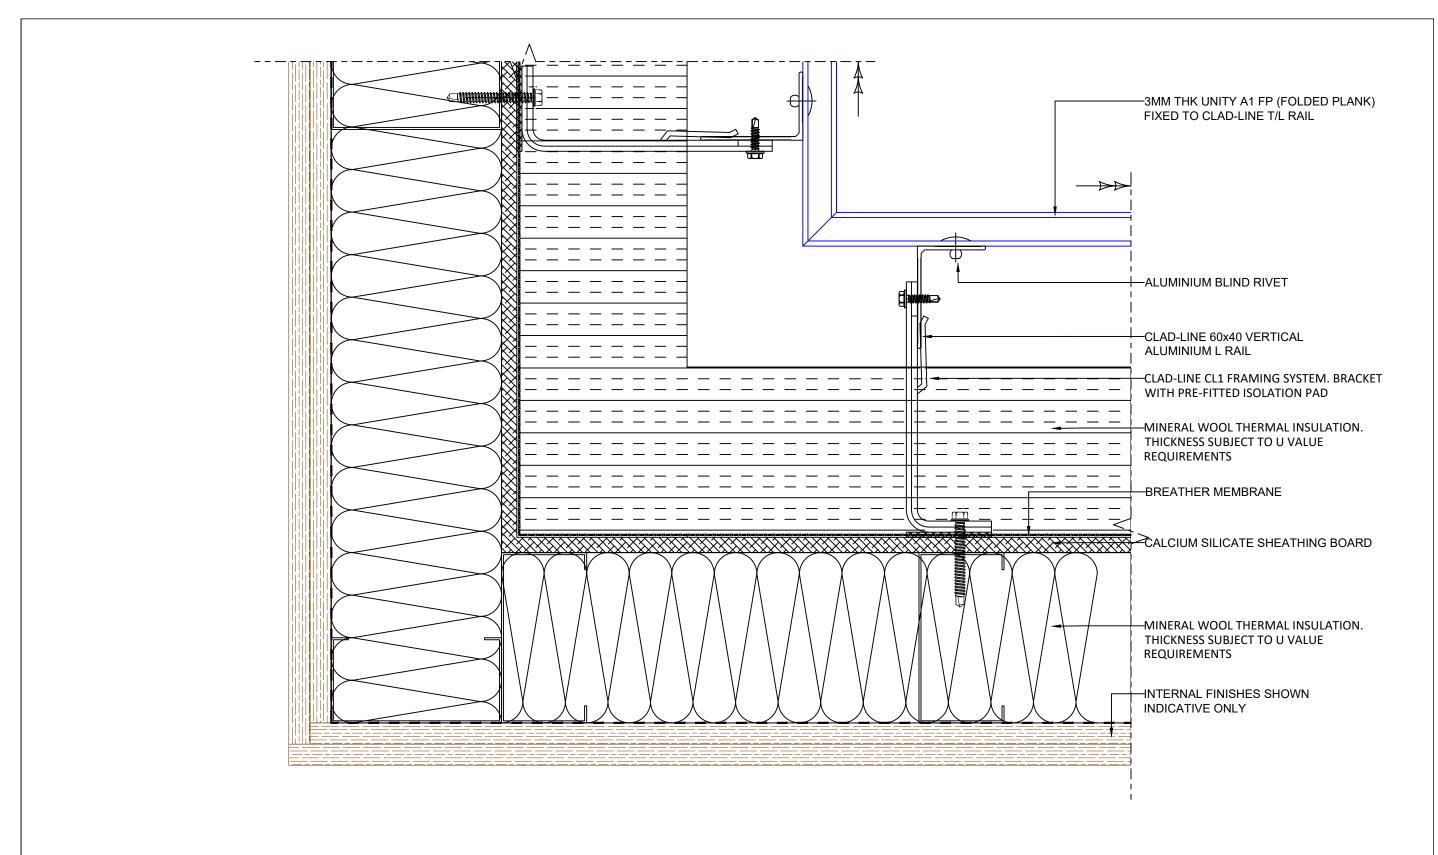

Metalline Architectural Fabrications Hollies Park Road, Cannock, Staffordshire, WS11 1DB

www.metalline.co.uk Tel: +44 (0) 1543 456930

## DO NOT SCALE

- ANY DISSIMILAR METALS TO BE ISOLATED WITH BARRIER TAPE.

  ANY DOUBT OF THE CONTENTS OF THIS DRAWING PLEASE CONTACT THE DESIGN OFFICE.

  THIS DRAWING TO BE READ IN CONJUNCTION WITH ALL OTHER CONTRACT DRAWINGS.

  ENSURE THAT ALL STEELWORK AND ANY TIMBERWORK IS CHECKED PRIOR TO THE COMMENCEMENT OF OUR WORKS. UNLESS OTHERWISE STATED, ALL FIXINGS TO BE AT 450mm CENTRES.

  THIS DRAWING MUST NOT BE COPIED OR REPLICATED WITHOUT WRITTEN PERMISSION FROM METALLINE SERVICES LTD.

  ALL DIMENSIONS MUST BE CHECKED ON SITE AND ANY DISCREPANCIES REPORTED TO METALLINE SERVICES LTD.

  PRIOR TO COMMENCEMENT OF WORKS



23/07/22 NTS CHECKED DB CB Alu