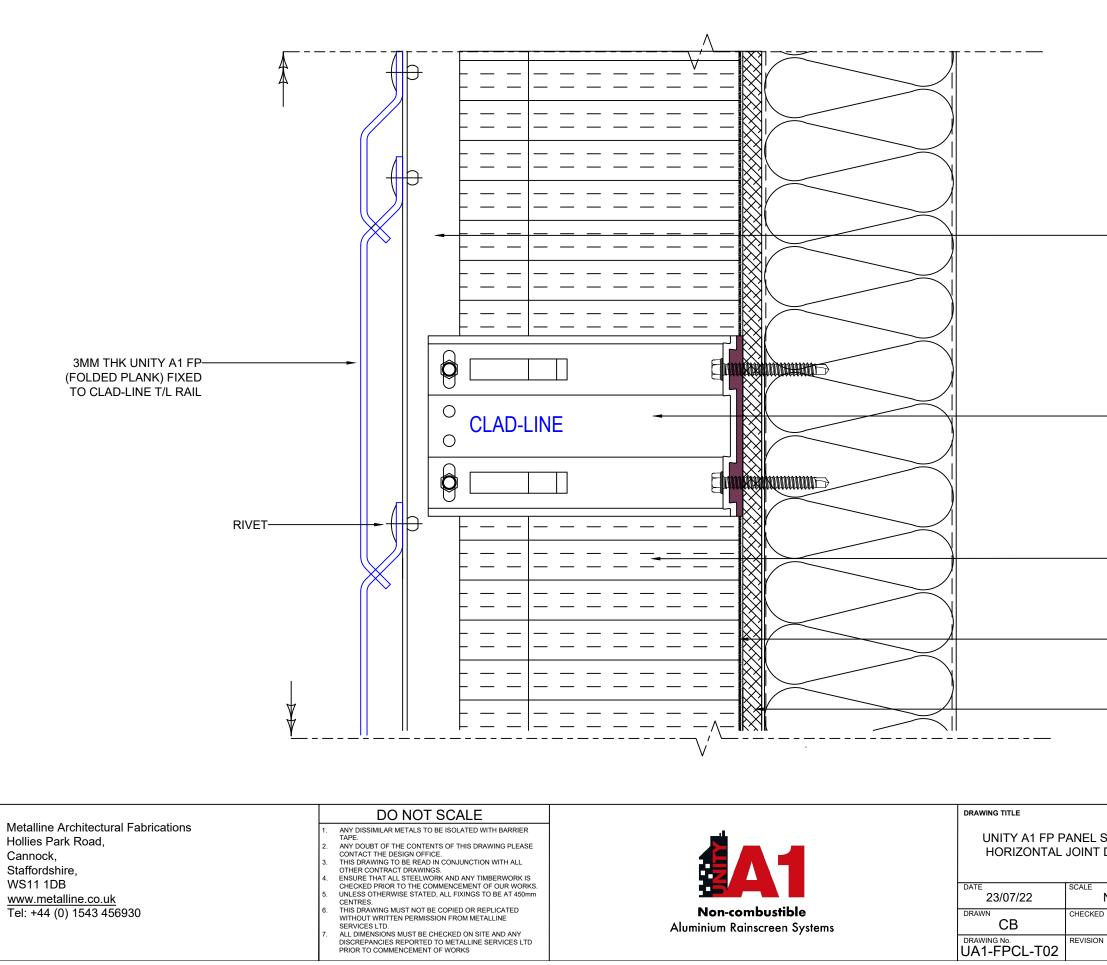

| —CLAD-LIN<br>ALUMINIU                                                                                 |          |         |                  |           |            |
|-------------------------------------------------------------------------------------------------------|----------|---------|------------------|-----------|------------|
| CLAD-LINE CL1 FRAMING SYSTEM. BRACKET<br>WITH PRE-FITTED ISOLATION PAD                                |          |         |                  |           |            |
| MINERAL WOOL THERMAL INSULATION.<br>THICKNESS SUBJECT TO U VALUE<br>REQUIREMENTS<br>BREATHER MEMBRANE |          |         |                  |           |            |
| CALCIUM SILICATE SHEATHING BOARD                                                                      |          |         |                  |           |            |
| SYSTEM<br>DETAIL                                                                                      | -        | -       | -                | -         | -          |
|                                                                                                       | -        | -       | -                | -         | -          |
|                                                                                                       | -        | -       | -                | -         | -          |
| NTS                                                                                                   | -        | -       | -                | -         | -          |
| DB                                                                                                    | -<br>REV | -<br>BY | -<br>DESCRIPTION | -<br>DATE | -<br>CHK'D |
| -                                                                                                     |          |         |                  |           |            |
|                                                                                                       |          |         |                  |           |            |