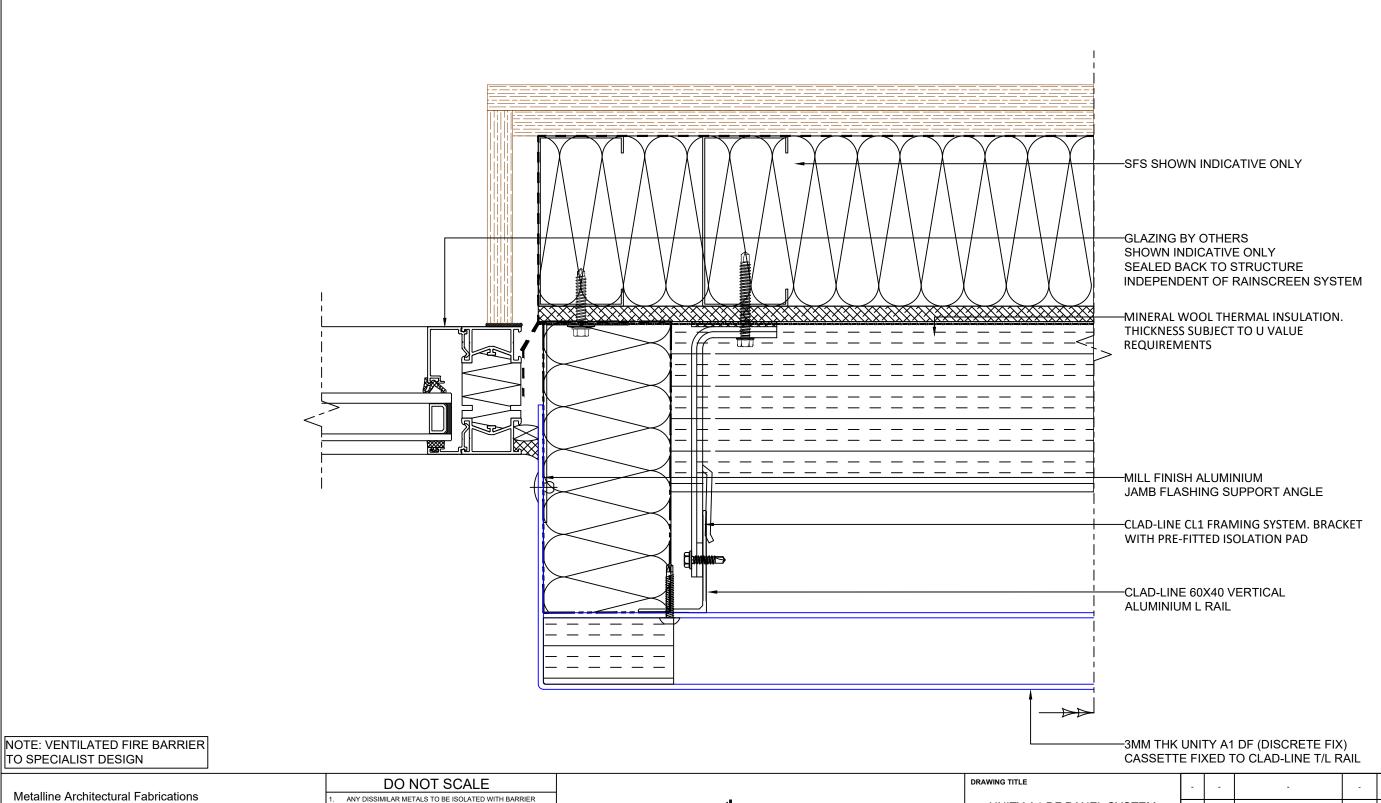

  PRIOR TO COMMENCEMENT OF WORKS

Non-combustible Aluminium Rainscreen Systems

|  | UNITY A1 DF PANEL SYSTEM GLAZING JAMB INTERFACE |            | -   | ,  | -           | -    | -     |
|--|-------------------------------------------------|------------|-----|----|-------------|------|-------|
|  |                                                 |            | -   | ı  | -           | -    | -     |
|  |                                                 |            | -   | i  | -           | -    | -     |
|  | 16/07/22                                        | SCALE NTS  | -   | 1  | -           | -    | -     |
|  | CB                                              | DB         | -   | -  | -           | -    | -     |
|  | DRAWING No. UA1-DFCL-T09                        | REVISION - | REV | BY | DESCRIPTION | DATE | CHK'D |