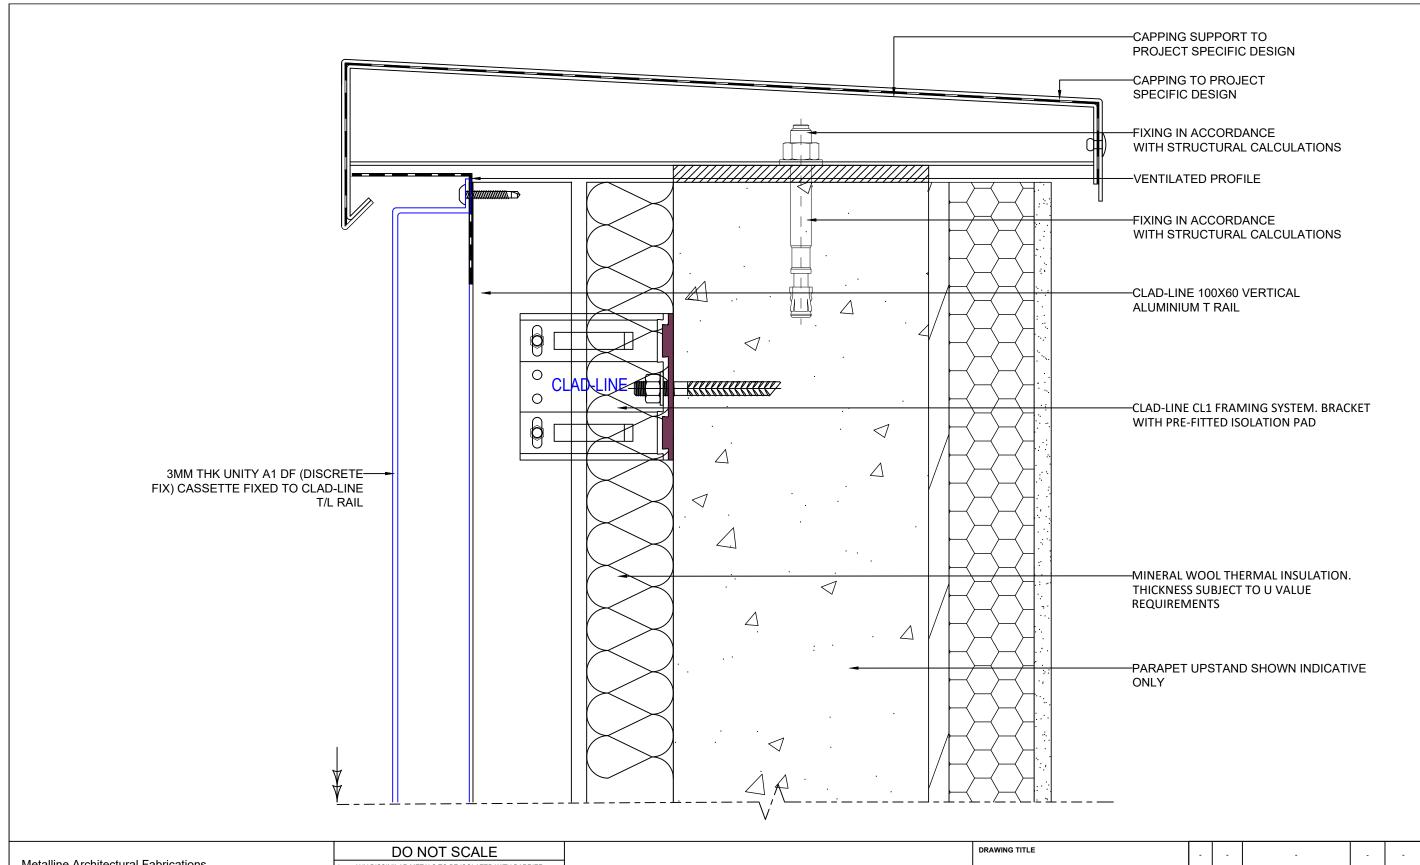

  PRIOR TO COMMENCEMENT OF WORKS

Non-combustible Aluminium Rainscreen Systems

| DRAWING TITLE                                      | WING TITLE |     | -  | -           | -    | -     |  |
|----------------------------------------------------|------------|-----|----|-------------|------|-------|--|
| UNITY A1 DF PANEL SYSTEM PARAPET CAPPING INTERFACE |            | -   | 1  | -           | -    | -     |  |
|                                                    |            | -   | 1  | -           | -    | -     |  |
| 16/07/22                                           | NTS        | -   | -  | -           | -    | -     |  |
| CB                                                 | DB         | -   | -  | -           | -    | -     |  |
| DRAWING No. UA1-DFCL-T08                           | REVISION - | REV | BY | DESCRIPTION | DATE | CHK'D |  |