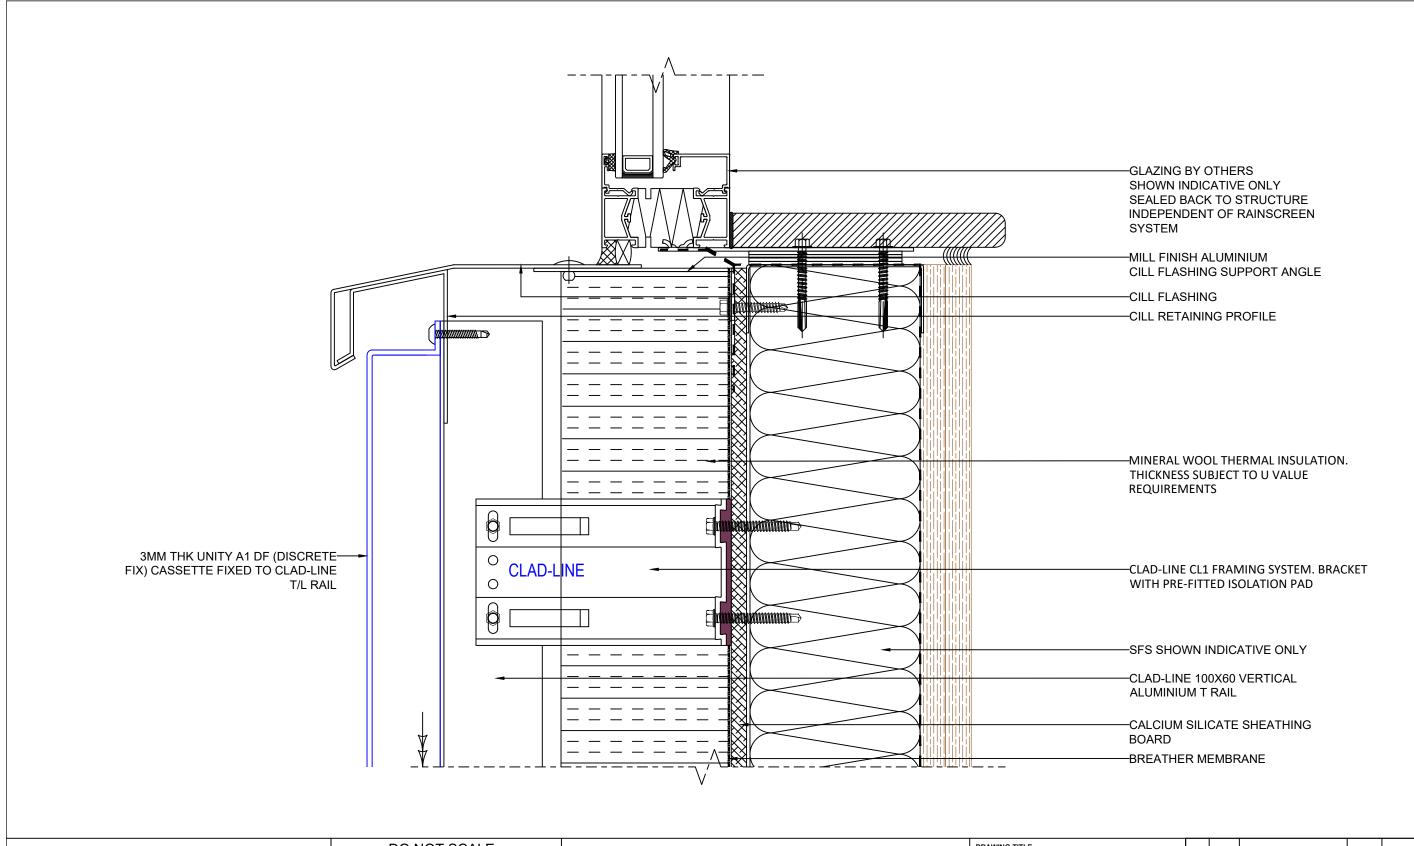

  ALL DIMENSIONS MUST BE CHECKED ON SITE AND ANY DISCREPANCIES REPORTED TO METALLINE SERVICES LTD.

  PRIOR TO COMMENCEMENT OF WORKS

Non-combustible Aluminium Rainscreen Systems

|  | UNITY A1 DF PANEL SYSTEM GLAZING CILL INTERFACE |            | -   | 1  | -           | -    | 1     |  |
|--|-------------------------------------------------|------------|-----|----|-------------|------|-------|--|
|  |                                                 |            | -   | 1  | -           | -    | 1     |  |
|  |                                                 |            | -   | ı  | -           | -    | 1     |  |
|  | 16/07/22                                        | NTS        | -   | -  | -           | -    | 1     |  |
|  | CB                                              | DB         | -   | -  | -           | -    | -     |  |
|  | DRAWING No. UA1-DFCL-T06                        | REVISION - | REV | BY | DESCRIPTION | DATE | CHK'D |  |