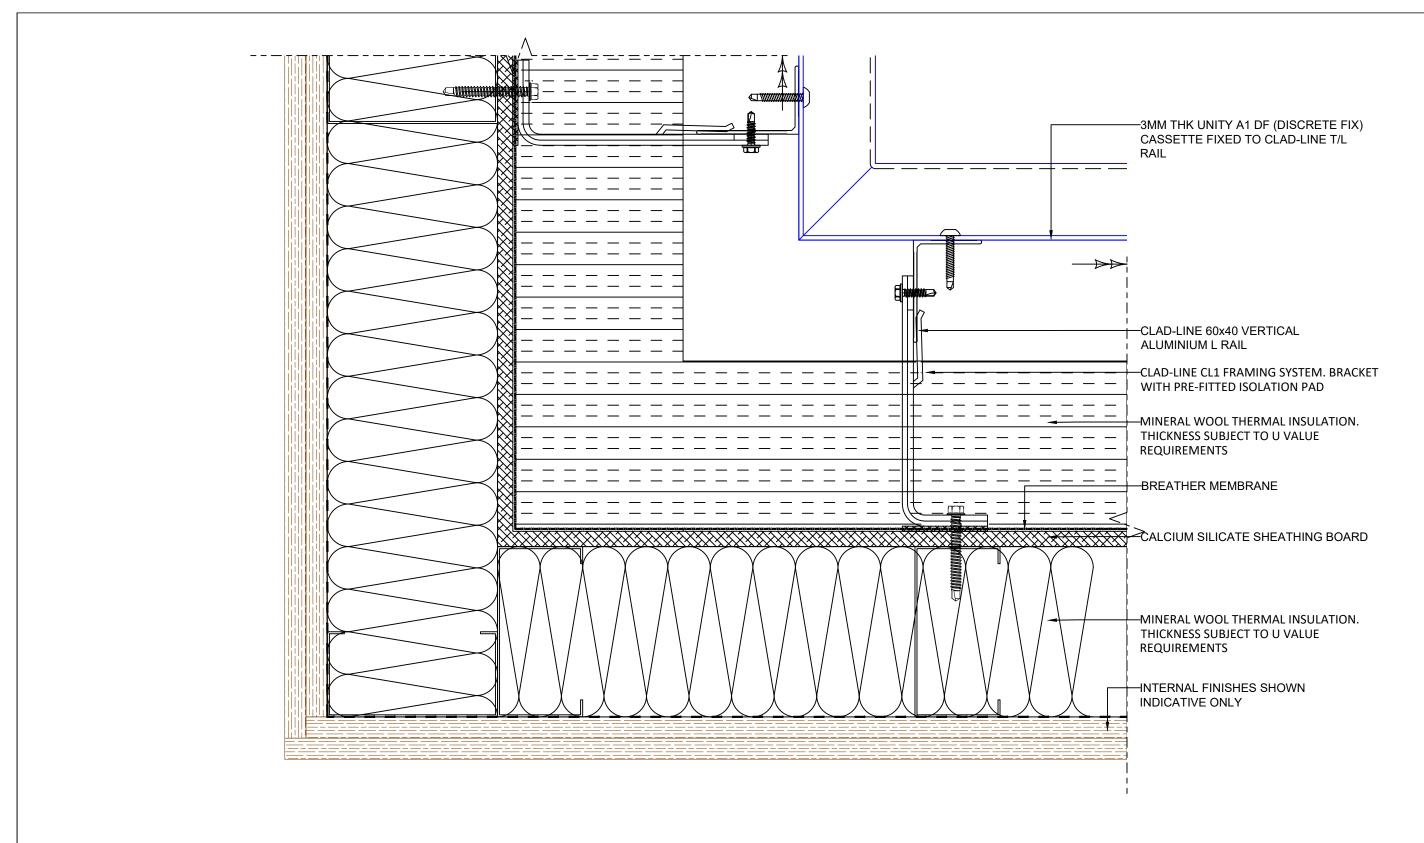

  ALL DIMENSIONS MUST BE CHECKED ON SITE AND ANY DISCREPANCIES REPORTED TO METALLINE SERVICES LTD.

  PRIOR TO COMMENCEMENT OF WORKS

Non-combustible **Aluminium Rainscreen Systems** 

|  | UNITY A1 DF PANEL SYSTEM INTERNAL CORNER DETAIL |            | -   | -  | -           | -    | -     |  |
|--|-------------------------------------------------|------------|-----|----|-------------|------|-------|--|
|  |                                                 |            | -   | ı  | -           | -    | 1     |  |
|  |                                                 |            | -   | i  | -           | -    | ı     |  |
|  | 16/07/22                                        | SCALE NTS  | -   | 1  | -           | -    | -     |  |
|  | CB                                              | DB         | -   | -  | -           | -    | -     |  |
|  | DRAWING No. CA1-DFCL-T05                        | REVISION - | REV | BY | DESCRIPTION | DATE | CHK'D |  |