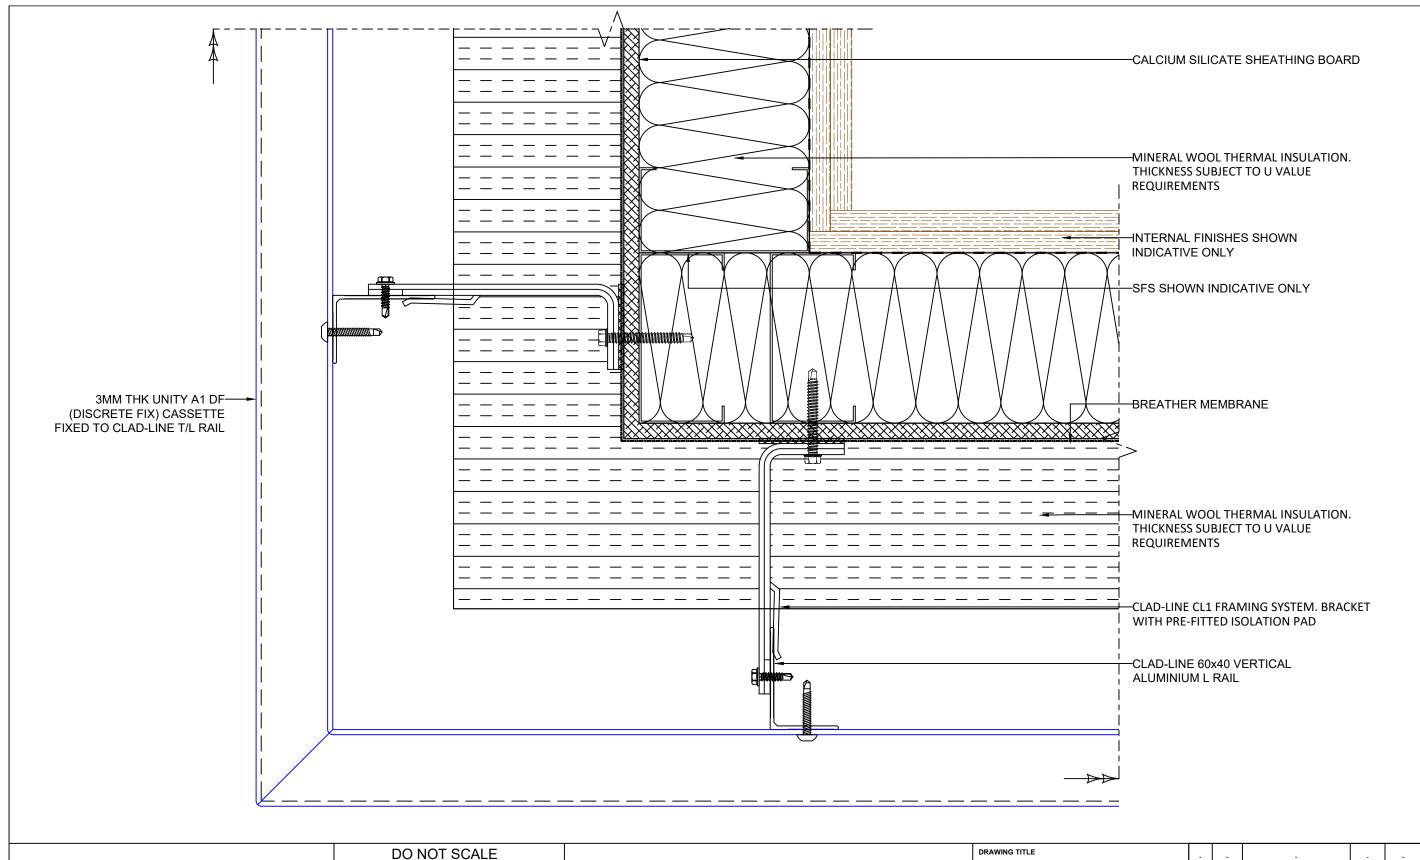

  PRIOR TO COMMENCEMENT OF WORKS

Non-combustible **Aluminium Rainscreen Systems** 

| DRAWING TITLE                                      |            | -   | -  | -           | -    | -     |
|----------------------------------------------------|------------|-----|----|-------------|------|-------|
| UNITY A1 DF PANEL SYSTEM<br>EXTERNAL CORNER DETAIL |            | -   | i  | -           | -    | i     |
|                                                    |            | -   | -  | -           | -    | -     |
| 16/07/22                                           | NTS        | -   | -  | -           | -    | -     |
| CB                                                 | CHECKED    | -   | -  | -           | -    | -     |
| UA1-DFCL-T04                                       | REVISION - | REV | BY | DESCRIPTION | DATE | CHK'D |