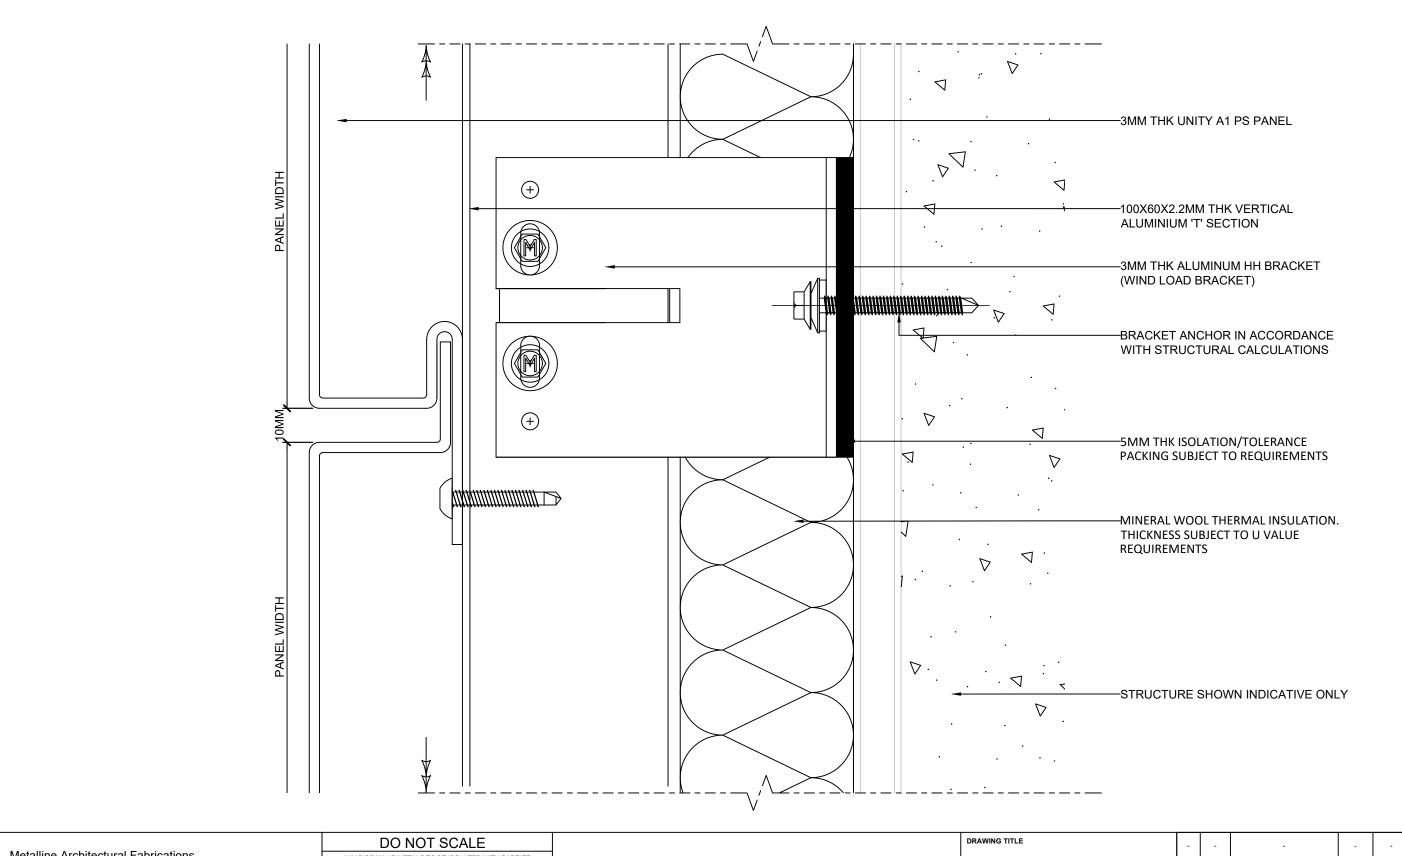

| DRAWING TITLE                                       |            | -   | -  | -           | -    | -     |
|-----------------------------------------------------|------------|-----|----|-------------|------|-------|
| UNITY A1 PS PANEL SYSTEM<br>HORIZONTAL JOINT DETAIL |            | 1   | 1  | -           | 1    | -     |
|                                                     |            |     | ,  | -           |      | -     |
| 08/10/2019                                          | 1:1 @A3    | -   | -  | -           | -    | -     |
| CB                                                  | CHECKED DB | -   | -  | -           | -    | -     |
| DRAWING No. UA1-PS-02                               | REVISION _ | REV | BY | DESCRIPTION | DATE | CHK'D |