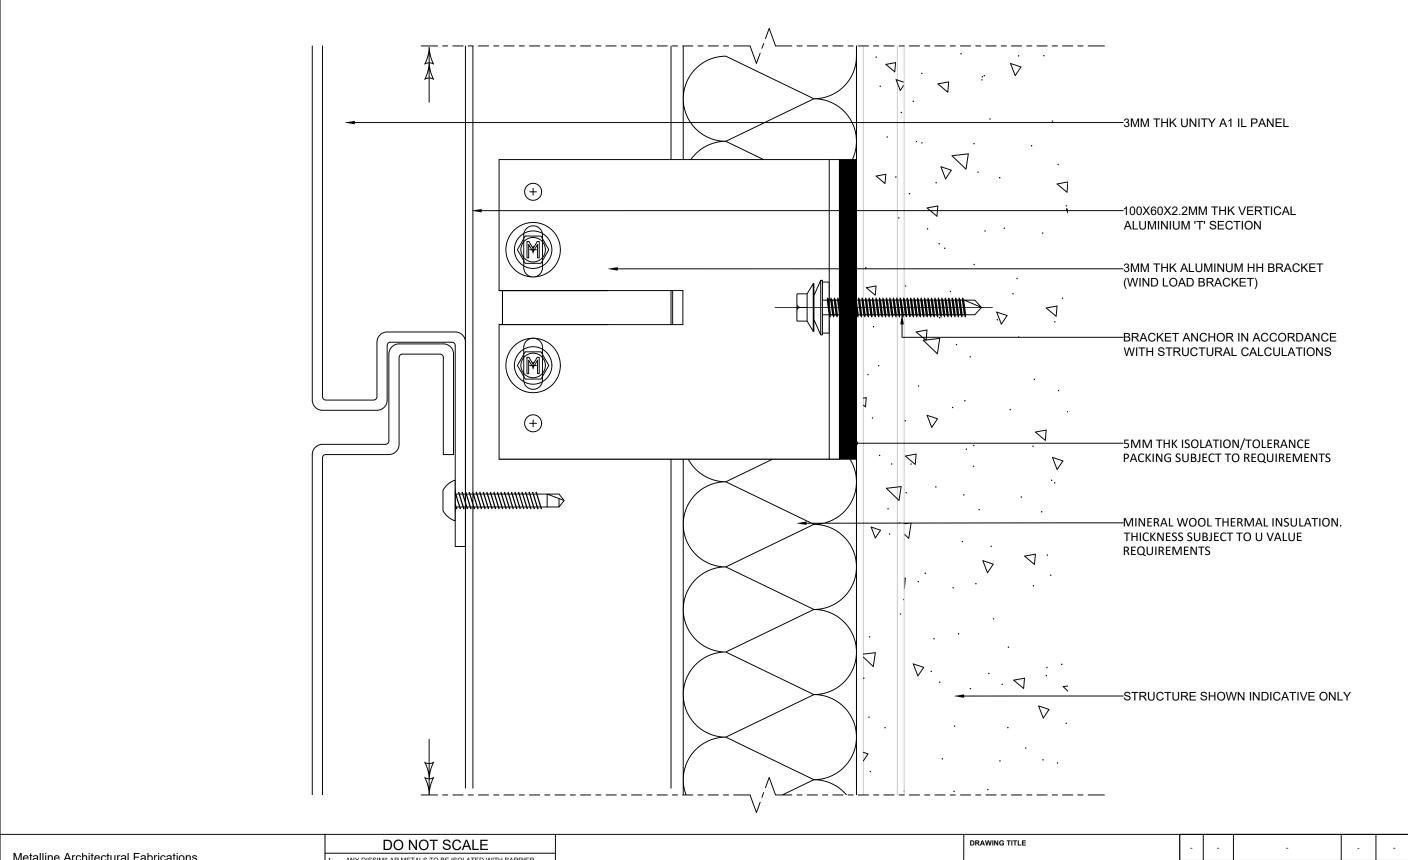

| UNITY A1 IL PANEL SYSTEM HORIZONTAL JOINT DETAIL |               | -   | -  | -           | -    |       |
|--------------------------------------------------|---------------|-----|----|-------------|------|-------|
|                                                  |               | -   | 1  | -           | -    | 1     |
|                                                  |               | -   | ı  | -           | ı    | ı     |
| 01/11/20                                         | 1:1 @A3       | -   | -  | -           | -    | -     |
| CB                                               | снескер<br>DB | -   | -  | -           | -    | -     |
| DRAWING No. UA1-IL-02                            | REVISION -    | REV | BY | DESCRIPTION | DATE | CHK'D |